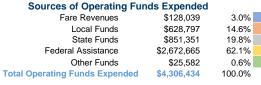

#### Summary of Operating Expenses (OE)

\$4,306,434 Total Operating Expenses

#### **Financial Information**

0.0% Fare Revenues Local Funds \$21,947 7.5% State Funds \$149,233 51.3% Federal Assistance \$119,917 41.2% Other Funds \$0 0.0% **Total Capital Funds Expended** \$291,097 100.0%