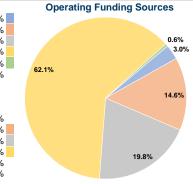

#### Summary of Operating Expenses (OE)

\$4,306,434 Total Operating Expenses

#### **Financial Information**

0.0% Fare Revenues Local Funds \$21,947 7.5% State Funds \$149,233 51.3% Federal Assistance \$119,917 41.2% Other Funds \$0 0.0% **Total Capital Funds Expended** \$291,097 100.0%