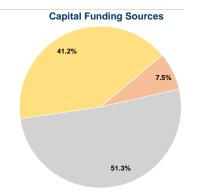

#### **Financial Information**

0.0% Fare Revenues Local Funds \$21,947 7.5% State Funds \$149,233 51.3% Federal Assistance \$119,917 41.2% Other Funds \$0 0.0% **Total Capital Funds Expended** \$291,097 100.0%