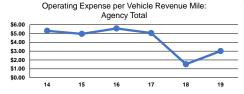

### Service Efficiency

| Mode            | Operating Expenses per<br>Vehicle Revenue Mile | Operating Expenses per<br>Vehicle Revenue Hour |
|-----------------|------------------------------------------------|------------------------------------------------|
| Commuter Bus    | \$2.97                                         | \$108.41                                       |
| Demand Response | \$1.35                                         | \$46.75                                        |
| Bus             | \$4.49                                         | \$79.78                                        |
| Total           | \$3.01                                         | \$72.31                                        |