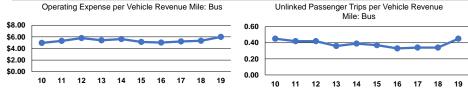

# Service Efficiency

|       |                        |                        |       | Operating Expenses |                      |                      |
|-------|------------------------|------------------------|-------|--------------------|----------------------|----------------------|
|       | Operating Expenses per | Operating Expenses per |       | per Unlinked       | Unlinked Trips per   | Unlinked Trips per   |
| Mode  | Vehicle Revenue Mile   | Vehicle Revenue Hour   | Mode  | Passenger Trip     | Vehicle Revenue Mile | Vehicle Revenue Hour |
| Bus   | \$5.99                 | \$110.36               | Bus   | \$13.38            | 0.4                  | 8.2                  |
| Total | \$5.99                 | \$110.36               | Total | \$13.38            | 0.4                  | 8.2                  |
|       |                        |                        |       |                    |                      |                      |