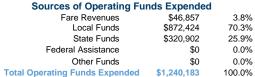

# **Sources of Capital Funds Expended**

Fare Revenues Local Funds \$0 State Funds \$0 Federal Assistance \$0 Other Funds \$0 **Total Capital Funds Expended** \$0

Service Effectiveness

**Operating Funding Sources** 