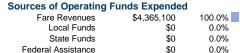

#### Urbanized Area (UZA) Statistics - 2010 Census New York-Newark, NY-NJ-CT

3,450 Square Miles 18,351,295 Population

1 Pop. Rank out of 498 UZAs

Other Funds **Total Operating Funds Expended** \$4,365,100

### **Vehicles Operated** at Maximum Service

Convince Efficiency

|              |          |                |             |             | 0362 01 |                |                |                |                       |
|--------------|----------|----------------|-------------|-------------|---------|----------------|----------------|----------------|-----------------------|
|              | Directly | Purchased      | Operating   | Fare        | Capital | Annual         | Annual Vehicle | Annual Vehicle | Average Fleet Age     |
| Mode         | Operated | Transportation | Expenses    | Revenues    | Funds   | Unlinked Trips | Revenue Miles  | Revenue Hours  | in Years <sup>a</sup> |
| Commuter Bus | 22       | -              | \$4,365,100 | \$4,365,100 | \$0     | 476,180        | 821,097        | 26,049         | 4.0                   |
| Total        | 22       | _              | \$4.365.100 | \$4.365.100 | \$0     | 476 190        | 921 007        | 26.049         |                       |