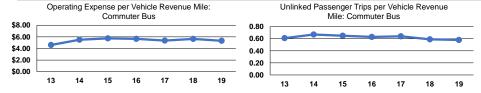

#### **Performance Measures**

|              | Service En             | iciency                |              |                    | Service Effectiveness |                      |  |
|--------------|------------------------|------------------------|--------------|--------------------|-----------------------|----------------------|--|
|              |                        |                        |              | Operating Expenses |                       |                      |  |
|              | Operating Expenses per | Operating Expenses per |              | per Unlinked       | Unlinked Trips per    | Unlinked Trips per   |  |
| Mode         | Vehicle Revenue Mile   | Vehicle Revenue Hour   | Mode         | Passenger Trip     | Vehicle Revenue Mile  | Vehicle Revenue Hour |  |
| Commuter Bus | \$5.32                 | \$167.57               | Commuter Bus | \$9.17             | 0.6                   | 18.3                 |  |
| Total        | \$5.32                 | \$167.57               | Total        | \$9.17             | 0.6                   | 18.3                 |  |