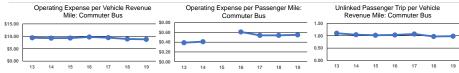

Service Efficiency Service Effectiveness **Performance Measures** Operating Expenses per Operating Expenses per Operating Expenses per Operating Expenses per Unlinked Trips per Unlinked Trips per Mode Vehicle Revenue Mile Vehicle Revenue Hour Mode Passenger Mile Unlinked Passenger Trip Vehicle Revenue Mile Vehicle Revenue Hour Commuter Bus \$8.78 \$142.60 Commuter Bus \$0.55 \$9.00 1.0 15.8 Total \$8.78 \$142.60 \$0.55 \$9.00 1.0 15.8