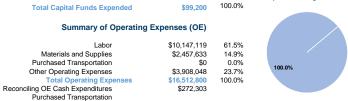

## Operation Characteristics

|              | Operating    |               | Uses of       | Annual          | Annual         | Annual Vehicle | Annual Vehicle | Directional | for Maximum | Vehicles Operated in | Percent Ave        | sana Flant |
|--------------|--------------|---------------|---------------|-----------------|----------------|----------------|----------------|-------------|-------------|----------------------|--------------------|------------|
|              | Operating    |               |               |                 |                |                |                |             |             |                      |                    |            |
| Mode         | Expenses     | Fare Revenues | Capital Funds | Passenger Miles | Unlinked Trips | Revenue Miles  | Revenue Hours  | Route Miles | Service     | Maximum Service      | Spare Vehicles Age | in Yearsa  |
| Commuter Bus | \$16,512,800 | \$13,049,112  | \$99,200      | 30,071,043      | 1,835,178      | 1,880,832      | 115,799        | 0.0         | 66          | 57                   | 13.6%              | 3.1        |
| Total        | \$16,512,800 | \$13,049,112  | \$99,200      | 30,071,043      | 1,835,178      | 1,880,832      | 115,799        | 0.0         | 66          | 57                   | 13.6%              |            |