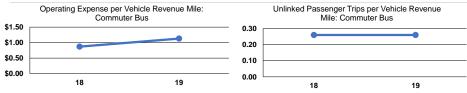

#### **Performance Measures**

### Service Efficiency

|              |                        |                        |              | Operating Expenses |                      |                      |
|--------------|------------------------|------------------------|--------------|--------------------|----------------------|----------------------|
|              | Operating Expenses per | Operating Expenses per |              | per Unlinked       | Unlinked Trips per   | Unlinked Trips per   |
| Mode         | Vehicle Revenue Mile   | Vehicle Revenue Hour   | Mode         | Passenger Trip     | Vehicle Revenue Mile | Vehicle Revenue Hour |
| Commuter Bus | \$1.13                 | \$62.22                | Commuter Bus | \$4.36             | 0.3                  | 14.3                 |
| Total        | \$1.13                 | \$62.22                | Total        | \$4.36             | 0.3                  | 14.3                 |
|              |                        |                        |              |                    |                      |                      |