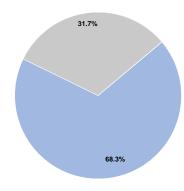

# Sources of Capital Funds Expended

Fare Revenues Local Funds \$0 State Funds \$0 Federal Assistance \$0 Other Funds \$0 **Total Capital Funds Expended** \$0