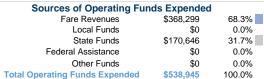

# Sources of Capital Funds Expended

Fare Revenues Local Funds \$0 State Funds \$0 Federal Assistance \$0 Other Funds \$0 **Total Capital Funds Expended** \$0