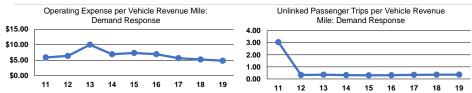

## Total

Performance Measures

|                 | Service Ef             | ficiency               |                 | Service Effectiveness |                      |                      |  |
|-----------------|------------------------|------------------------|-----------------|-----------------------|----------------------|----------------------|--|
|                 |                        |                        |                 | Operating Expenses    |                      |                      |  |
|                 | Operating Expenses per | Operating Expenses per |                 | per Unlinked          | Unlinked Trips per   | Unlinked Trips per   |  |
| Mode            | Vehicle Revenue Mile   | Vehicle Revenue Hour   | Mode            | Passenger Trip        | Vehicle Revenue Mile | Vehicle Revenue Hour |  |
| Demand Response | \$4.84                 | \$39.44                | Demand Response | \$13.38               | 0.4                  | 2.9                  |  |
| Total           | \$4.84                 | \$39.44                | Total           | \$13.38               | 0.4                  | 2.9                  |  |