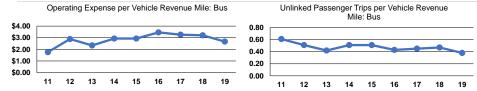

#### **Performance Measures**

#### Service Efficiency Service Effectiveness **Operating Expenses** Operating Expenses per Operating Expenses per per Unlinked Unlinked Trips per Unlinked Trips per Vehicle Revenue Mile Vehicle Revenue Hour Passenger Trip Vehicle Revenue Mile Vehicle Revenue Hour Mode Mode \$2.67 \$6.96 0.4 Bus \$43.65 Bus 6.3 \$2.67 \$43.65 \$6.96 0.4 6.3 **Total** Total