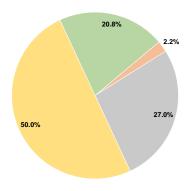

ed

310 Vineland, NJ, 0 New Jersey Non-UZA

# **Service Area Statistics**

678 Square Miles 150,972 Population

#### **Service Consumption**

58,472 Annual Unlinked Trips (UPT)

## Service Supplied

152,461 Annual Vehicle Revenue Miles (VRM) 9,326 Annual Vehicle Revenue Hours (VRH)

#### **Database Information**

NTDID: 20201

Reporter Type: Reduced Reporter

# **Financial Information**



## Sources of Capital Funds Expended

| Fare Revenues                     | \$0 |  |  |  |  |
|-----------------------------------|-----|--|--|--|--|
| Local Funds                       | \$0 |  |  |  |  |
| State Funds<br>Federal Assistance |     |  |  |  |  |
|                                   |     |  |  |  |  |
| Total Capital Funds Expended      | \$0 |  |  |  |  |

#### Operating Funding Sources



# **Modal Characteristics**

## **Operation Characteristics**

## Vehicles Operated at Maximum Service

|       | Uses of  |                |           |          |         |                |                |                |                       |
|-------|----------|----------------|-----------|----------|---------|----------------|----------------|----------------|-----------------------|
|       | Directly | Purchased      | Operating | Fare     | Capital | Annual         | Annual Vehicle | Annual Vehicle | Average Fleet Age     |
| Mode  | Operated | Transportation | Expenses  | Revenues | Funds   | Unlinked Trips | Revenue Miles  | Revenue Hours  | in Years <sup>a</sup> |
| Bus   | 8        | -              | \$407,069 | \$0      | \$0     | 58,472         | 152,461        | 9,326