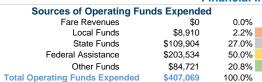

#### Operating Funding Sources

## Sources of Capital Funds Expended

| Fare Revenues                     | \$0 |  |  |  |  |
|-----------------------------------|-----|--|--|--|--|
| Local Funds                       | \$0 |  |  |  |  |
| State Funds<br>Federal Assistance |     |  |  |  |  |
|                                   |     |  |  |  |  |
| Total Capital Funds Expended      | \$0 |  |  |  |  |