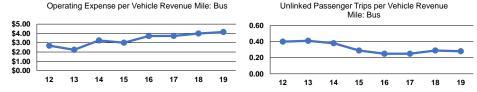

#### **Performance Measures**

|       | Service Ell            | Service Efficiency     |       |                    | Service Effectiveness |                      |
|-------|------------------------|------------------------|-------|--------------------|-----------------------|----------------------|
|       |                        |                        |       | Operating Expenses |                       |                      |
|       | Operating Expenses per | Operating Expenses per |       | per Unlinked       | Unlinked Trips per    | Unlinked Trips per   |
| Mode  | Vehicle Revenue Mile   | Vehicle Revenue Hour   | Mode  | Passenger Trip     | Vehicle Revenue Mile  | Vehicle Revenue Hour |
| Bus   | \$4.15                 | \$76.79                | Bus   | \$14.67            | 0.3                   | 5.2                  |
| Total | \$4.15                 | \$76.79                | Total | \$14.67            | 0.3                   | 5.2                  |