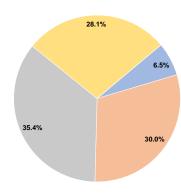

ZAs

#### Other UZAs Served

0 New Jersey Non-UZA

# **Service Area Statistics**

833 **Square Miles** 449,772 **Population** 

#### Service Consumption

73,433 Annual Unlinked Trips (UPT)

#### Service Supplied

259,312 Annual Vehicle Revenue Miles (VRM) 14,030 Annual Vehicle Revenue Hours (VRH)

#### **Database Information**

NTDID: 20208

Reporter Type: Reduced Reporter

# **Financial Information**



### **Sources of Capital Funds Expended**

| Fare Revenues                |     |  |  |
|------------------------------|-----|--|--|
| Local Funds                  | \$0 |  |  |
| State Funds                  | \$0 |  |  |
| Federal Assistance           | \$0 |  |  |
| Other Funds                  | \$0 |  |  |
| Total Capital Funds Expended | \$0 |  |  |

# **Operating Funding Sources**



Convince Effectiveness

# **Modal Characteristics**

# **Operation Characteristics**

Vehicles Operated at Maximum Service

Convice Efficiency

|       |              |                |             |          | Uses of |                |                |                |                       |
|-------|--------------|----------------|-------------|----------|---------|----------------|----------------|----------------|-----------------------|
|       | Directly     | Purchased      | Operating   | Fare     | Capital | Annual         | Annual Vehicle | Annual Vehicle | Average Fleet Age     |
| Mode  | Operated     | Transportation | Expenses    | Revenues | Funds   | Unlinked Trips | Revenue Miles  | Revenue Hours  | in Years <sup>a</sup> |
| Bus   | <del>-</del> | 6              | \$1,