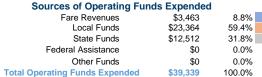

# Vehicles Operated at Maximum Service

|       | Directly | Purchased      | Operating | Fare     | Capital | Annual         | Annual Vehicle | Annual Vehicle | Average Fleet Age     |
|-------|----------|----------------|-----------|----------|---------|----------------|----------------|----------------|-----------------------|
| Mode  | Operated | Transportation | Expenses  | Revenues | Funds   | Unlinked Trips | Revenue Miles  | Revenue Hours  | in Years <sup>a</sup> |
| Bus   | 1        | -              | \$39,339  | \$3,463  | \$0     | 3,677          | 8,818          | 1,268          | 8.0                   |
| Total | 1        | -              | \$39,339  | \$3,463  | \$0     | 3,677          | 8,818          | 1,268          |                       |