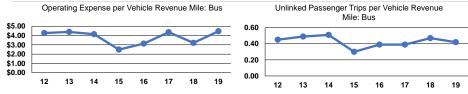

#### Service Efficiency Service Effectiveness **Operating Expenses** Operating Expenses per **Unlinked Trips per** Operating Expenses per per Unlinked Unlinked Trips per Vehicle Revenue Mile Vehicle Revenue Hour Mode Passenger Trip Vehicle Revenue Mile Vehicle Revenue Hour Mode \$10.70 0.4 Bus \$4.46 \$31.02 Bus 2.9 \$4.46 \$10.70 0.4 2.9 \$31.02 Total **Total**