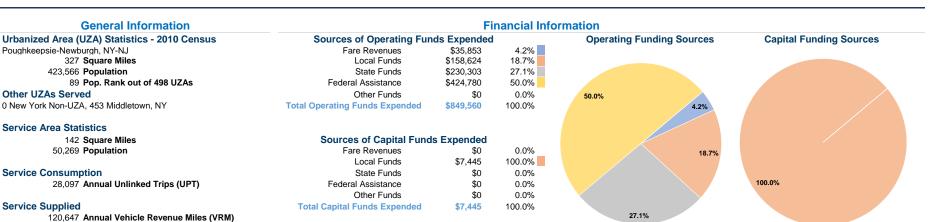

### **Vehicles Operated** at Maximum Service

|                 | Uses of  |                |           |          |         |                |                |                |                       |
|-----------------|----------|----------------|-----------|----------|---------|----------------|----------------|----------------|-----------------------|
|                 | Directly | Purchased      | Operating | Fare     | Capital | Annual         | Annual Vehicle | Annual Vehicle | Average Fleet Age     |
| Mode            | Operated | Transportation | Expenses  | Revenues | Funds   | Unlinked Trips | Revenue Miles  | Revenue Hours  | in Years <sup>a</sup> |
| Demand Response | 5        | =              | \$624,549 | \$25,161 | \$7,445 | 18,396         | 92,045         | 6,850          | 2.3                   |
| Bus             | 1        | -              | \$225,011 | \$10,692 | \$0     | 9,701          | 28,602         | 2,432          | 0.8                   |
| Total           | 6        | -              | \$849,560 | \$35,853 | \$7,445 | 28,097         | 120,647        | 9,282          |                       |