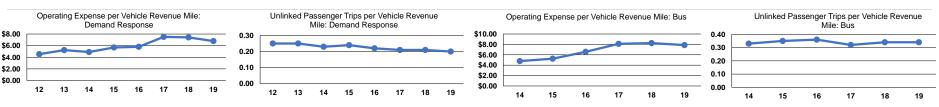

#### Service Efficiency Service Effectiveness **Operating Expenses** per Unlinked Unlinked Trips per Operating Expenses per Operating Expenses per Unlinked Trips per Mode Vehicle Revenue Mile Vehicle Revenue Hour Mode Passenger Trip Vehicle Revenue Mile Vehicle Revenue Hour \$6.79 \$33.95 0.2 Demand Response \$91.18 Demand Response 2.7 \$23.19 0.3 \$7.87 \$92.52 4.0 Bus Bus \$30.24 Total \$7.04 Total 0.2 3.0