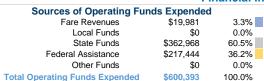

# **Operating Funding Sources**

# **Sources of Capital Funds Expended**

| Fare Revenues                | \$0 |
|------------------------------|-----|
| Local Funds                  | \$0 |
| State Funds                  | \$0 |
| Federal Assistance           | \$0 |
| Other Funds                  | \$0 |
| Total Capital Funds Expended | \$0 |