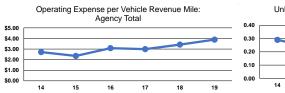

| Mode            | Operating Expenses per<br>Vehicle Revenue Mile | Operating Expenses per<br>Vehicle Revenue Hour |
|-----------------|------------------------------------------------|------------------------------------------------|
| Demand Response | \$5.43                                         | \$63.69                                        |
| Bus             | \$2.26                                         | \$53.12                                        |
| Total           | \$3.89                                         | \$60.32                                        |