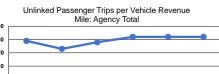

|                 | Service Effectiveness                                |                                            |                                            |  |  |  |
|-----------------|------------------------------------------------------|--------------------------------------------|--------------------------------------------|--|--|--|
| Mode            | Operating Expenses<br>per Unlinked<br>Passenger Trip | Unlinked Trips per<br>Vehicle Revenue Mile | Unlinked Trips per<br>Vehicle Revenue Hour |  |  |  |
| Demand Response | \$25.53                                              | 0.2                                        | 2.5                                        |  |  |  |
| Bus             | \$5.19                                               | 0.4                                        | 10.2                                       |  |  |  |
| Total           | \$12.15                                              | 0.3                                        | 5.0                                        |  |  |  |