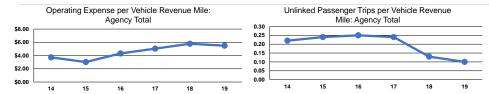

#### **Performance Measures**

#### Service Efficiency

|                 | Operating Expenses per | Operating Expenses pe |  |
|-----------------|------------------------|-----------------------|--|
| Mode            | Vehicle Revenue Mile   | Vehicle Revenue Hou   |  |
| Demand Response | \$5.49                 | \$74.94               |  |
| Total           | \$5.49                 | \$74.94               |  |

|                 | Service Effectiveness                                |                                            |                                            |  |
|-----------------|------------------------------------------------------|--------------------------------------------|--------------------------------------------|--|
| Mode            | Operating Expenses<br>per Unlinked<br>Passenger Trip | Unlinked Trips per<br>Vehicle Revenue Mile | Unlinked Trips per<br>Vehicle Revenue Hour |  |
| Demand Response | \$52.52                                              | 0.1                                        | 1.4                                        |  |
| Total           | \$52.52                                              | 0.1                                        | 1.4                                        |  |