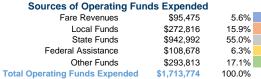

#### Summary of Operating Expenses (OE)

\$1,713,774 Total Operating Expenses

# Vehicles Operated at Maximum Service

| Mode  | Directly<br>Operated | Purchased<br>Transportation | Operating<br>Expenses | Fare<br>Revenues |
|-------|----------------------|-----------------------------|-----------------------|------------------|
|       |                      |                             |                       |                  |
| Total | 14                   | _                           | \$1 713 774           | \$95.475         |