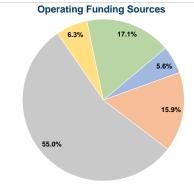

#### **Sources of Capital Funds Expended**

| Uses of Capital | Annual Vehicle        |               | Annual Vehicle |  |
|-----------------|-----------------------|---------------|----------------|--|
| Funds           | Annual Unlinked Trips | Revenue Miles | Revenue Hours  |  |
| \$0             | 32,632                | 312,150       | 22,870         |  |
| \$0             | 32,632                | 312,150       | 22,870         |  |