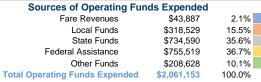

## Summary of Operating Expenses (OE)

\$2,061,153 Total Operating Expenses

## Sources of Capital Funds Expended

0.0% Fare Revenues Local Funds \$0 0.0% State Funds \$454,064 100.0% Federal Assistance \$0 0.0% Other Funds \$0 0.0% **Total Capital Funds Expended** \$454,064 100.0%