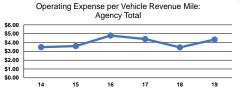

## Service Efficiency

|                 | Operating Expenses per | Operating Expenses per<br>Vehicle Revenue Hour |  |
|-----------------|------------------------|------------------------------------------------|--|
| Mode            | Vehicle Revenue Mile   |                                                |  |
| Demand Response | \$4.51                 | \$51.41                                        |  |
| Bus             | \$4.10                 | \$77.87                                        |  |
| Total           | \$4.34                 | \$59.50                                        |  |