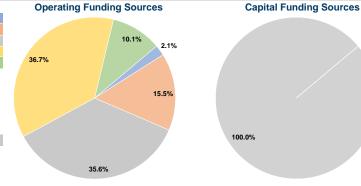

## Summary of Operating Expenses (OE)

\$2,061,153 Total Operating Expenses

## Sources of Capital Funds Expended

0.0% Fare Revenues Local Funds \$0 0.0% State Funds \$454,064 100.0% Federal Assistance \$0 0.0% Other Funds \$0 0.0% **Total Capital Funds Expended** \$454,064 100.0%