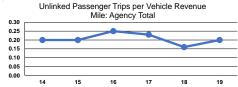

|                 | Service Effectiveness                                |                                            |                                            |  |  |  |
|-----------------|------------------------------------------------------|--------------------------------------------|--------------------------------------------|--|--|--|
| Mode            | Operating Expenses<br>per Unlinked<br>Passenger Trip | Unlinked Trips per<br>Vehicle Revenue Mile | Unlinked Trips per<br>Vehicle Revenue Hour |  |  |  |
| Demand Response | \$27.77                                              | 0.2                                        | 1.9                                        |  |  |  |
| Bus             | \$16.24                                              | 0.3                                        | 4.8                                        |  |  |  |
| Total           | \$21.63                                              | 0.2                                        | 2.8                                        |  |  |  |