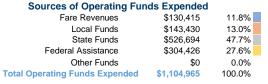

## Financial Information

#### Summary of Operating Expenses (OE)

\$1,104,965 Total Operating Expenses