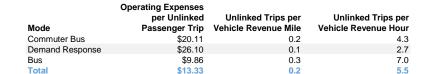

| 15,022                          |

## **Performance Measures**

## Service Efficiency

| Mode            | Operating Expenses per<br>Vehicle Revenue Mile | Operating Expenses per<br>Vehicle Revenue Hour |
|-----------------|------------------------------------------------|------------------------------------------------|
| Commuter Bus    | \$3.16                                         | \$86.45                                        |
| Demand Response | \$3.28                                         | \$69.43                                        |
| Bus             | \$3.16                                         | \$68.86                                        |
| Total           | \$3.18                                         | \$73.56                                        |



Service Effectiveness