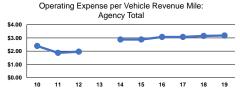

## **Performance Measures**

## Service Efficiency

| Mode            | Operating Expenses per<br>Vehicle Revenue Mile | Operating Expenses per<br>Vehicle Revenue Hour |
|-----------------|------------------------------------------------|------------------------------------------------|
| Commuter Bus    | \$3.16                                         | \$86.45                                        |
| Demand Response | \$3.28                                         | \$69.43                                        |
| Bus             | \$3.16                                         | \$68.86                                        |
| Total           | \$3.18                                         | \$73.56                                        |