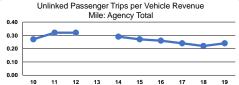

|

## **Performance Measures**

## Service Efficiency

| Mode            | Operating Expenses per<br>Vehicle Revenue Mile | Operating Expenses per<br>Vehicle Revenue Hour |
|-----------------|------------------------------------------------|------------------------------------------------|
| Commuter Bus    | \$3.16                                         | \$86.45                                        |
| Demand Response | \$3.28                                         | \$69.43                                        |
| Bus             | \$3.16                                         | \$68.86                                        |
| Total           | \$3.18                                         | \$73.56                                        |



Service Effectiveness