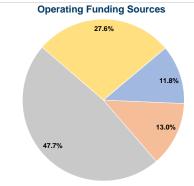

## Financial Information

#### Summary of Operating Expenses (OE)

\$1,104,965 Total Operating Expenses