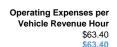

## Service Efficiency

|       | Operating Expenses per |  |
|-------|------------------------|--|
| Mode  | Vehicle Revenue Mile   |  |
| Bus   | \$3.07                 |  |
| Total | \$3.07                 |  |