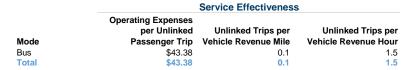

## **Performance Measures**

Mode Bus

Total

## Service Efficiency

|       | Operating Expenses per |  |
|-------|------------------------|--|
| Mode  | Vehicle Revenue Mile   |  |
| Bus   | \$3.07                 |  |
| Total | \$3.07                 |  |