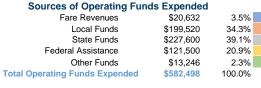

## Summary of Operating Expenses (OE)

\$582,498 Total Operating Expenses

## **Financial Information**

| Fare Revenues                | \$0       | 0.0%   |
|------------------------------|-----------|--------|
| Local Funds                  | \$14,157  | 10.0%  |
| State Funds                  | \$14,158  | 10.0%  |
| Federal Assistance           | \$113,260 | 80.0%  |
| Other Funds                  | \$0       | 0.0%   |
| Total Capital Funds Expended | \$141,575 | 100.0% |
|                              |           |        |