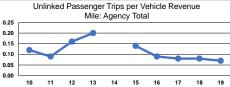

## Service Efficiency

|       | Operating Expenses per |  |
|-------|------------------------|--|
| Mode  | Vehicle Revenue Mile   |  |
| Bus   | \$3.07                 |  |
| Total | \$3.07                 |  |