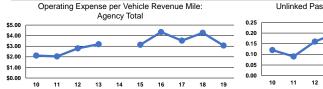

## Service Efficiency

|       | Operating Expenses per |  |
|-------|------------------------|--|
| Mode  | Vehicle Revenue Mile   |  |
| Bus   | \$3.07                 |  |
| Total | \$3.07                 |  |