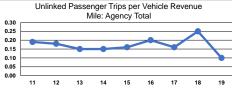

| Service Effectiveness |                      |  |
|-----------------------|----------------------|--|
| Unlinked Trips per    | Unlinked Trips per   |  |
| Vehicle Revenue Mile  | Vehicle Revenue Hour |  |
| 0.1                   | 2.3                  |  |
| 0.1                   | 2.3                  |  |