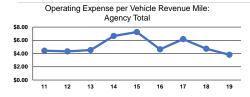

### Service Efficiency

**Total Ca** 

|       | Operating Expenses per |
|-------|------------------------|
| Mode  | Vehicle Revenue Mile   |
| Bus   | \$3.82                 |
| Total | \$3.82                 |
|       |                        |