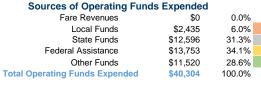

# Summary of Operating Expenses (OE) \$40,304 Total Operating Expenses

**Operating Funding Sources** 