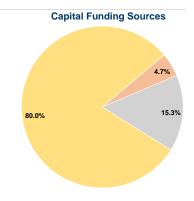

### **Financial Information**

| urces of Capital Funds Expended |          |        |
|---------------------------------|----------|--------|
| Fare Revenues                   | \$0      | 0.0%   |
| Local Funds                     | \$3,028  | 4.7%   |
| State Funds                     | \$9,839  | 15.3%  |
| ederal Assistance               | \$51,465 | 80.0%  |
| Other Funds                     | \$0      | 0.0%   |
| pital Funds Expended            | \$64,332 | 100.0% |
|                                 |          |        |

| Uses of Capital |                       |
|-----------------|-----------------------|
| Funds           | Annual Unlinked Trips |
| \$64.332        | 1.060                 |

1,060

\$64,332

| Annual Vehicle | Annual Vehicle |
|----------------|----------------|
| Revenue Miles  | Revenue Hours  |
| 10,550         | 468            |
| 10,550         | 468            |