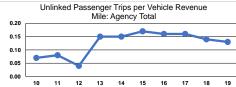

# Service Efficiency

|       | Operating Expenses per |
|-------|------------------------|
| Mode  | Vehicle Revenue Mile   |
| Bus   | \$4.46                 |
| Total | \$4.46                 |

2.5

0.1