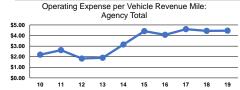

# Service Efficiency

|       | Operating Expenses per |
|-------|------------------------|
| Mode  | Vehicle Revenue Mile   |
| Bus   | \$4.46                 |
| Total | \$4.46                 |

2.5

0.1