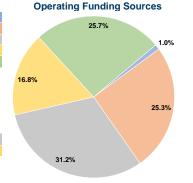

Trips (UPT)

## **Service Supplied**

160,197 Annual Vehicle Revenue Miles (VRM) 7,909 Annual Vehicle Revenue Hours (VRH)

#### Summary of Operating Expenses (OE)

\$715,081 Total Operating Expenses

#### **Database Information**

NTDID: 2R02-20940

Reporter Type: Rural General Public Transit

## **Financial Information**



#### Sources of Capital Funds Expended

| Fare Revenues                | \$0       | 0.0%   |
|------------------------------|-----------|--------|
| Local Funds                  | \$0       | 0.0%   |
| State Funds                  | \$128,514 | 20.0%  |
| Federal Assistance           | \$514,058 | 80.0%  |
| Other Funds                  | \$0       | 0.0%   |
| Total Capital Funds Expended | \$642,572 | 100.0% |
|                              |           |        |





# **Modal Characteristics**

## **Operation Characteristics**

### Vehicles Operated at Maximum Service

| Directly<br>Operated | Purchased<br>Transportation | Operating<br>Expenses | Fare<br>Revenues |
|----------------------|-----------------------------|-----------------------|------------------|
| -                    | . 7                         | \$715,081             | \$7,417          |
|                      | 7                           | \$74E 004             | ¢7 447           |

| Uses of Capital |                              |
|-----------------|------------------------------|
| Funds           | <b>Annual Unlinked Trips</b> |
| \$642,572       | 20,034                       |
| \$642,572       | 20,034                       |

| Annual Vehicle | Annual Vehicle |  |
|--