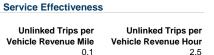

# Service Efficiency

|       | Operating Expenses per |
|-------|------------------------|
| Mode  | Vehicle Revenue Mile   |
| Bus   | \$4.46                 |
| Total | \$4.46                 |

2.5

0.1