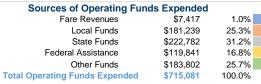

Madison County 2019 Annual Agency Profile

Box 606 Wampsville Norwich, NY 13163



#### Ochoral Informatio

Service Consumption 20,034 Annual Unlinked Trips (UPT)

## **Service Supplied**

160,197 Annual Vehicle Revenue Miles (VRM) 7,909 Annual Vehicle Revenue Hours (VRH)

#### Summary of Operating Expenses (OE)

\$715,081 Total Operating Expenses

#### **Database Information**

NTDID: 2R02-20940

Reporter Type: Rural General Public Transit

## **Financial Information**



#### Sources of Capital Funds Expended

| Fare Revenues                | \$0       | 0.0%   |
|------------------------------|-----------|--------|
| Local Funds                  | \$0       | 0.0%   |
| State Funds                  | \$128,514 | 20.0%  |
| Federal Assistance           | \$514,058 | 80.0%  |
| Other Funds                  | \$0       | 0.0%   |
| Total Capital Funds Expended | \$642,572 | 100.0% |
|                              |           |        |





# **Modal Characteristics**

## **Operation Characteristics**

### Vehicles Operated at Maximum Service

| Directly<br>Operated | Purchased<br>Transportation | Operating<br>Expenses | Fare<br>Revenues |
|----------------------|-----------------------------|-----------------------|------------------|
| -