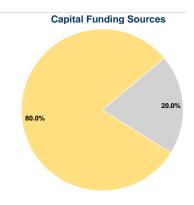

#### Sources of Capital Funds Expended

| Fare Revenues                | \$0       | 0.0%   |
|------------------------------|-----------|--------|
| Local Funds                  | \$0       | 0.0%   |
| State Funds                  | \$128,514 | 20.0%  |
| Federal Assistance           | \$514,058 | 80.0%  |
| Other Funds                  | \$0       | 0.0%   |
| Total Capital Funds Expended | \$642,572 | 100.0% |
|                              |           |        |