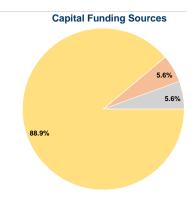

#### **Financial Information**

| Sources of Capital Fullus    | Lybellaea |        |
|------------------------------|-----------|--------|
| Fare Revenues                | \$0       | 0.0%   |
| Local Funds                  | \$35,985  | 5.6%   |
| State Funds                  | \$35,985  | 5.6%   |
| Federal Assistance           | \$575,767 | 88.9%  |
| Other Funds                  | \$0       | 0.0%   |
| Total Capital Funds Expended | \$647,737 | 100.0% |

| Uses of Capital |                       |
|-----------------|-----------------------|
| Funds           | Annual Unlinked Trips |
| \$647 737       | 145.057               |

\$647,737

Bus

**Total** 

Annual Vehicle