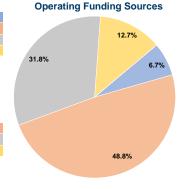

#### Summary of Operating Expenses (OE)

\$852,311 Total Operating Expenses

#### Vehicles Operated at Maximum Service

|       | Directly | Purchased      | Operating | Fare     |
|-------|----------|----------------|-----------|----------|
| Mode  | Operated | Transportation | Expenses  | Revenues |
| Bus   | 6        | -              | \$852,311 | \$56,786 |
| Total | 6        |                | \$852,311 | \$56,786 |