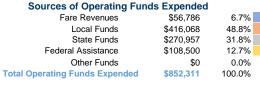

#### Summary of Operating Expenses (OE)

\$852,311 Total Operating Expenses

#### Vehicles Operated at Maximum Service

|       | Directly | Purchased      | Operating | Fare     |
|-------|----------|----------------|-----------|----------|
| Mode  | Operated | Transportation | Expenses  | Revenues |
| Bus   | 6        | -              | \$852,311 | \$56,786 |
| Total | 6        |                | \$852,311 | \$56,786 |