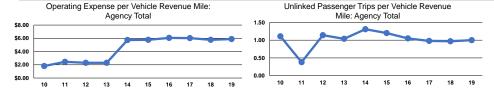

#### Service Efficiency

|       | Operating Expenses per<br>Vehicle Revenue Mile |  |
|-------|------------------------------------------------|--|
| Mode  |                                                |  |
| Bus   | \$5.89                                         |  |
| Total | \$5.89                                         |  |
|       |                                                |  |

Operating Expenses per Vehicle Revenue Hour \$80.90 \$80.90

# Service Effectiveness Operating Expenses per Unlinked Unlinked Trips per Unlinked Trips per Mode Passenger Trip Vehicle Revenue Mile Vehicle Revenue Hour

\$5.88

\$5.88

145,057