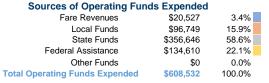

# Summary of Operating Expenses (OE) \$608,532 Total Operating Expenses

#### **Sources of Capital Funds Expended**

Fare Revenues Local Funds \$0 State Funds \$0 Federal Assistance \$0 Other Funds \$0 **Total Capital Funds Expended** \$0