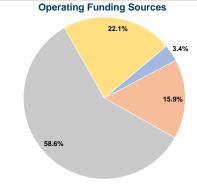

# Summary of Operating Expenses (OE) \$608,532 Total Operating Expenses

#### **Sources of Capital Funds Expended**

Fare Revenues Local Funds \$0 State Funds \$0 Federal Assistance \$0 Other Funds \$0 **Total Capital Funds Expended** \$0