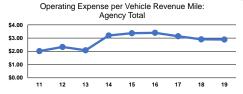

## Service Efficiency

|                 | Operating Expenses per | Operating Expenses per<br>Vehicle Revenue Hour |  |
|-----------------|------------------------|------------------------------------------------|--|
| Mode            | Vehicle Revenue Mile   |                                                |  |
| Demand Response | \$5.09                 | \$141.92                                       |  |
| Bus             | \$2.83                 | \$56.45                                        |  |
| Total           | \$2.89                 | \$58.02                                        |  |