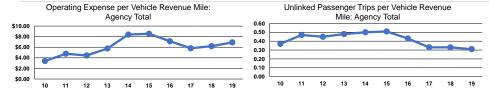

## **Performance Measures**

## Service Efficiency

|       | Operating Expenses per | Operating Expenses per |
|-------|------------------------|------------------------|
| Mode  | Vehicle Revenue Mile   | Vehicle Revenue Hour   |
| Bus   | \$6.91                 | \$92.90                |
| Total | \$6.91                 | \$92.90                |
|       |                        |                        |

|       | Service Effectiveness                                |                                            |                                            |  |  |
|-------|------------------------------------------------------|--------------------------------------------|--------------------------------------------|--|--|
| Mode  | Operating Expenses<br>per Unlinked<br>Passenger Trip | Unlinked Trips per<br>Vehicle Revenue Mile | Unlinked Trips per<br>Vehicle Revenue Hour |  |  |
| Bus   | \$22.30                                              | 0.3                                        | 4.2                                        |  |  |
| Total | \$22.30                                              | 0.3                                        | 4.2                                        |  |  |