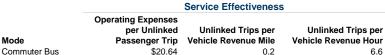

# Service Efficiency

| Mode         | Operating Expenses per<br>Vehicle Revenue Mile | Operating Expenses per<br>Vehicle Revenue Hour |
|--------------|------------------------------------------------|------------------------------------------------|
| Commuter Bus | \$4.40                                         | \$136.23                                       |
| Bus          | \$4.51                                         | \$113.36                                       |
| Total        | \$4.44                                         | \$124.98                                       |