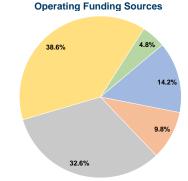

#### Sources of Operating Funds Expended Fare Revenues \$106.619 14.2% Local Funds \$73,514 9.8% State Funds \$244,604 32.6% \$290,000 38.6% Federal Assistance Other Funds \$36,261 4.8% **Total Operating Funds Expended** \$750,998 100.0%