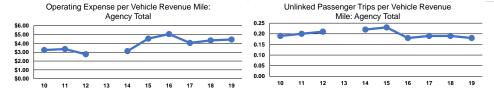

# Service Efficiency

| Mode         | Operating Expenses per<br>Vehicle Revenue Mile | Operating Expenses per<br>Vehicle Revenue Hour |
|--------------|------------------------------------------------|------------------------------------------------|
| Commuter Bus | \$4.40                                         | \$136.23                                       |
| Bus          | \$4.51                                         | \$113.36                                       |
| Total        | \$4.44                                         | \$124.98                                       |