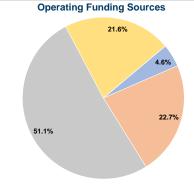

## **Sources of Capital Funds Expended**

**Sources of Operating Funds Expended** 