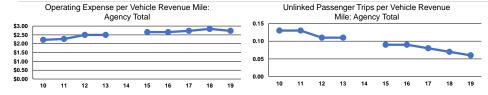

## Service Efficiency

|       | Operating Expenses per<br>Vehicle Revenue Mile |  |
|-------|------------------------------------------------|--|
| Mode  |                                                |  |
| Bus   | \$2.73                                         |  |
| Total | \$2.73                                         |  |

Operating Expenses per Vehicle Revenue Hour \$64.30

|       |                                                      | Service Effectiveness                      |                                            |  |  |
|-------|------------------------------------------------------|--------------------------------------------|--------------------------------------------|--|--|
| Mode  | Operating Expenses<br>per Unlinked<br>Passenger Trip | Unlinked Trips per<br>Vehicle Revenue Mile | Unlinked Trips per<br>Vehicle Revenue Hour |  |  |
| Bus   | \$43.77                                              | 0.1                                        | 1.5                                        |  |  |
| Total | \$43.77                                              | 0.1                                        | 1.5                                        |  |  |