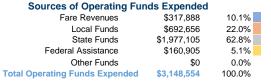

## **Chautauqua County**

2019 Annual Agency Profile

3 North Erie Street Mayville, NY 14757

#### **General Information**

## **Financial Information**

#### **Service Consumption**

195,934 Annual Unlinked Trips (UPT)

#### Service Supplied

901,388 Annual Vehicle Revenue Miles (VRM) 67,881 Annual Vehicle Revenue Hours (VRH)

# Summary of Operating Expenses (OE) \$3,148,554 Total Operating Expenses

#### **Database Information**

NTDID: 2R02-20959

Reporter Type: Rural General Public Transit



#### **Sources of Capital Funds Expended**

Fare Revenues Local Funds \$0 State Funds \$0 Federal Assistance \$0 Other Funds \$0 **Total Capital Funds Expended** \$0



#### **Modal Characteristics**

## **Operation Characteristics**

### **Vehicles Operated** at Maximum Service

|                 | Directly | Purchased      | Operating   | Fare      | Uses of Capital |                | Annual Vehicle | Annual Vehicle |
|-----------------|----------|----------------|-------------|-----------|-----------------|----------------|----------------|----------------|
| Mode            | Operated | Transportation | Expenses    | Revenues  | Funds Annual    | Unlinked Trips | Revenue Miles  | Revenue Hours  |
| Demand Response | 6        | -              | \$697,677   | \$81,232  | \$0