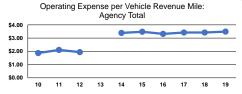

#### **Service Efficiency**

|                 | Operating Expenses per | Operating Expenses per<br>Vehicle Revenue Hour |  |
|-----------------|------------------------|------------------------------------------------|--|
| Mode            | Vehicle Revenue Mile   |                                                |  |
| Demand Response | \$5.12                 | \$37.83                                        |  |
| Bus             | \$3.20                 | \$49.57                                        |  |
| Total           | \$3.49                 | \$46.38                                        |  |