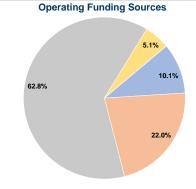

## **Chautauqua County**

2019 Annual Agency Profile

3 North Erie Street Mayville, NY 14757

#### **General Information**

## **Financial Information**

#### **Service Consumption**

195,934 Annual Unlinked Trips (UPT)

#### Service Supplied

901,388 Annual Vehicle Revenue Miles (VRM) 67,881 Annual Vehicle Revenue Hours (VRH)

# Summary of Operating Expenses (OE) \$3,148,554 Total Operating Expenses

#### **Database Information**

NTDID: 2R02-20959

Reporter Type: Rural General Public Transit



#### **Sources of Capital Funds Expended**

Fare Revenues Local Funds \$0 State Funds \$0 Federal Assistance \$0 Other Funds \$0 **Total Capital Funds Expended** \$0



#### **Modal Characteristics**

## **Operation Characteristics**

### **Vehicles Operated** at Maximum Service

|                 | Directly | Purchased      | Operating   | Fare      | Uses of Capital |                | Annual Vehicle | Annual Vehicle |
|-----------------|----------|----------------|-------------|-----------|-----------------|----------------|----------------|----------------|
| Mode            | Operated | Transportation | Expenses    | Revenues  | Funds Annual    | Unlinked Trips | Revenue Miles  | Revenue Hours  |
| Demand Response | 6        | -              | \$697,677   | \$81,232  | \$0             | 46,539         | 136,329        | 18,443         |
| Bus             | 20       | -              | \$2,450,877 | \$236,656 | \$0             | 149,395        | 765,0