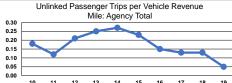

Operating Expenses per Vehicle Revenue Hour \$68.56 \$68.56

|       |                                                      | Service Effectiveness                      |                                            |  |  |
|-------|------------------------------------------------------|--------------------------------------------|--------------------------------------------|--|--|
| Mode  | Operating Expenses<br>per Unlinked<br>Passenger Trip | Unlinked Trips per<br>Vehicle Revenue Mile | Unlinked Trips per<br>Vehicle Revenue Hour |  |  |
| Bus   | \$73.18                                              | 0.1                                        | 0.9                                        |  |  |
| Total | \$73.18                                              | 0.1                                        | 0.9                                        |  |  |