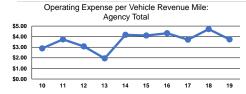

# Service Efficiency

|       | Operating Expenses per<br>Vehicle Revenue Mile |  |
|-------|------------------------------------------------|--|
| Mode  |                                                |  |
| Bus   | \$3.74                                         |  |
| Total | \$3.74                                         |  |