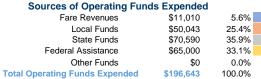

# Summary of Operating Expenses (OE)

\$196,643 Total Operating Expenses

# **Vehicles Operated** at Maximum Service

|       | Directly | Purchased      | Operating | Fare     |
|-------|----------|----------------|-----------|----------|
| Mode  | Operated | Transportation | Expenses  | Revenues |
| Bus   | =        | 1              | \$196,643 | \$11,010 |
| Total | -        | 1              | \$196.643 | \$11.010 |