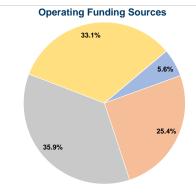

# Summary of Operating Expenses (OE)

\$196,643 Total Operating Expenses

# **Vehicles Operated** at Maximum Service

|       | Directly | Purchased      | Operating | Fare     |
|-------|----------|----------------|-----------|----------|
| Mode  | Operated | Transportation | Expenses  | Revenues |
| Bus   | =        | 1              | \$196,643 | \$11,010 |
| Total | -        | 1              | \$196.643 | \$11.010 |