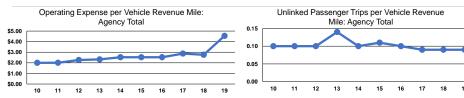

### **Performance Measures**

### Service Efficiency

|              | Operating Expenses per |  |
|--------------|------------------------|--|
| Mode         | Vehicle Revenue Mile   |  |
| Commuter Bus | \$4.55                 |  |
| Total        | \$4.55                 |  |

Operating Expenses per Vehicle Revenue Hour \$123.57 \$123.57

Service Effectiveness **Operating Expenses** per Unlinked Unlinked Trips per Unlinked Trips per Mode Passenger Trip Vehicle Revenue Mile Vehicle Revenue Hour \$52.41 0.1 2.4 Commuter Bus \$52.41 0.1 2.4