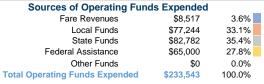

### Summary of Operating Expenses (OE)

\$233,543 Total Operating Expenses

# Vehicles Operated at Maximum Service

| Mode  | Directly<br>Operated | Purchased<br>Transportation | Operating<br>Expenses | Fare<br>Revenues |
|-------|----------------------|-----------------------------|-----------------------|------------------|
|       |                      |                             |                       |                  |
| Total | _                    | 1                           | \$233 543             | \$8.517          |