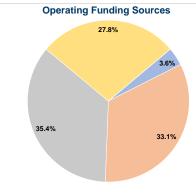

### Summary of Operating Expenses (OE)

\$233,543 Total Operating Expenses

# Vehicles Operated at Maximum Service

| Mode  | Directly<br>Operated | Purchased<br>Transportation | Operating<br>Expenses | Fare<br>Revenues |
|-------|----------------------|-----------------------------|-----------------------|------------------|
|       |                      |                             |                       |                  |
| Total | _                    | 1                           | \$233 543             | \$8.517          |