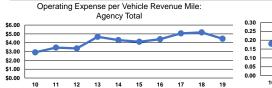

### Service Efficiency

Operating Expenses per Vehicle Revenue Mile \$4.45 \$4.45 Operating Expenses per Vehicle Revenue Hour \$53.07 \$53.07

Service Effectiveness **Operating Expenses** per Unlinked Unlinked Trips per Unlinked Trips per Mode Passenger Trip Vehicle Revenue Mile Vehicle Revenue Hour \$24.70 0.2 2.1 Bus **Total** \$24.70 0.2 2.1