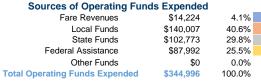

### Summary of Operating Expenses (OE)

\$344,996 Total Operating Expenses

# Vehicles Operated at Maximum Service

Directly Purchased Operating Fare Mode Operated Transportation Expenses Revenues 3 \$344,996 \$14,224 Bus Total \$344,996 \$14,224

| Uses of Capital<br>Funds | Annual Unlinked Trips | Annual Vehicle<br>Revenue Miles | Annual Vehicle<br>Revenue Hours |
|--------------------------|-----------------------|---------------------------------|---------------------------------|
|                          |                       |                                 |                                 |
| \$0                      | 13,966                | 77,501                          | 6,501                           |