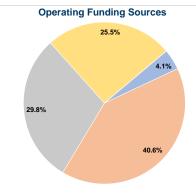

## Sources of Capital Funds Expended

# Vehicles Operated at Maximum Service

Directly Purchased Operating Fare Mode Operated Transportation Expenses Revenues 3 \$344,996 \$14,224 Bus Total \$344,996 \$14,224

| Uses of Capital<br>Funds | Annual Unlinked Trips | Annual Vehicle<br>Revenue Miles | Annual Vehicle<br>Revenue Hours |
|--------------------------|-----------------------|---------------------------------|---------------------------------|
|                          |                       |                                 |                                 |
| \$0                      | 13,966                | 77,501                          | 6,501                           |