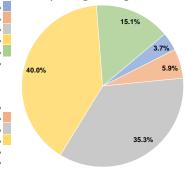

#### Summary of Operating Expenses (OE)

\$799,328 Total Operating Expenses

#### **Financial Information**

| oodiocs of oupital fullas    | Experiaca |        |  |
|------------------------------|-----------|--------|--|
| Fare Revenues                | \$0       | 0.0%   |  |
| Local Funds                  | \$107     | 5.5%   |  |
| State Funds                  | \$108     | 5.6%   |  |
| Federal Assistance           | \$1,717   | 88.9%  |  |
| Other Funds                  | \$0       | 0.0%   |  |
| Total Capital Funds Expended | \$1,932   | 100.0% |  |
|                              |           |        |  |

**Operating Funding Sources** 