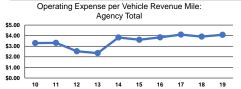

#### Service Efficiency

|       | Operating Expenses per |
|-------|------------------------|
| Mode  | Vehicle Revenue Mile   |
| Bus   | \$4.08                 |
| Total | \$4.08                 |
|       |                        |