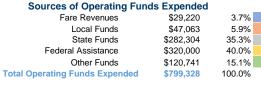

#### Summary of Operating Expenses (OE)

\$799,328 Total Operating Expenses

#### **Financial Information**

| oodiocs of oupital fullas    | Experiaca |        |  |
|------------------------------|-----------|--------|--|
| Fare Revenues                | \$0       | 0.0%   |  |
| Local Funds                  | \$107     | 5.5%   |  |
| State Funds                  | \$108     | 5.6%   |  |
| Federal Assistance           | \$1,717   | 88.9%  |  |
| Other Funds                  | \$0       | 0.0%   |  |
| Total Capital Funds Expended | \$1,932   | 100.0% |  |
|                              |           |        |  |

**Operating Funding Sources** 