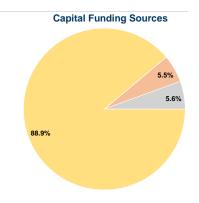

#### **Financial Information**

| oodiocs of oupital fullas    | Experiaca |        |  |
|------------------------------|-----------|--------|--|
| Fare Revenues                | \$0       | 0.0%   |  |
| Local Funds                  | \$107     | 5.5%   |  |
| State Funds                  | \$108     | 5.6%   |  |
| Federal Assistance           | \$1,717   | 88.9%  |  |
| Other Funds                  | \$0       | 0.0%   |  |
| Total Capital Funds Expended | \$1,932   | 100.0% |  |
|                              |           |        |  |

| Uses of Capital |                       |
|-----------------|-----------------------|
| Funds           | Annual Unlinked Trips |
| \$1,932         | 76,817                |

76,817

\$1,932

| Annual Vehicle | Annual Vehicle |  |
|----------------|----------------|--|
| Revenue Miles  | Revenue Hours  |  |
| 195,702        | 12,05          |  |
| 195.702        | 12.05!         |  |