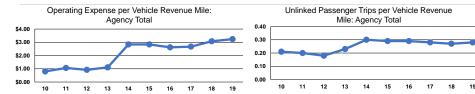

#### Service Efficiency

| Operating E | Operating Expenses per |
|-------------|------------------------|
| Vehicle Re  | Vehicle Revenue Mile   |
|             | \$3.24                 |
|             | \$3.24                 |

|       | Service Effectiveness                                |                                            |                                            |
|-------|------------------------------------------------------|--------------------------------------------|--------------------------------------------|
| Mode  | Operating Expenses<br>per Unlinked<br>Passenger Trip | Unlinked Trips per<br>Vehicle Revenue Mile | Unlinked Trips per<br>Vehicle Revenue Hour |
| Bus   | \$11.76                                              | 0.3                                        | 5.9                                        |
| Total | \$11.76                                              | 0.3                                        | 5.9                                        |