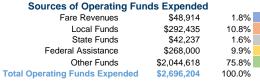

### **Summary of Operating Expenses (OE)**

\$2,696,204 Total Operating Expenses

#### **Sources of Capital Funds Expended**

Fare Revenues Local Funds \$0 State Funds \$0 Federal Assistance \$0 Other Funds \$0 **Total Capital Funds Expended** \$0