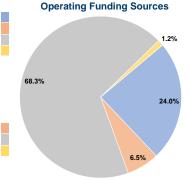

# **Franklin County Public Transportation**

2019 Annual Agency Profile

14981 State Rt. 30 North Malone, NY 12953

### **General Information**

### **Service Consumption**

115,274 Annual Unlinked Trips (UPT)

### Service Supplied

671,405 Annual Vehicle Revenue Miles (VRM) 19,384 Annual Vehicle Revenue Hours (VRH)

### Summary of Operating Expenses (OE)

\$1,409,857 Total Operating Expenses

#### **Database Information**

NTDID: 2R02-20992

Reporter Type: Rural General Public Transit

### **Financial Information**



### **Sources of Capital Funds Expended**

0.0% Fare Revenues Local Funds \$22,497 10.0% State Funds \$22,497 10.0% Federal Assistance \$179,975 80.0% Other Funds \$0 0.0% **Total Capital Funds Expended** \$224,969 100.0%





### **Modal Characteristics**

### **Operation Characteristics**

### Vehicles Operated at Maximum Service

| Mode            | Directly<br>Operated | Purchased<br>Transportation | Operating<br>Expenses | Fare<br>Revenues | Uses of Capital<br>Funds An | nual Unlinked Trips | Annual Vehicle<br>Revenue Miles | Annual Vehicle<br>Revenue Hours |
|-----------------|----------------------|-----------------------------|-----------------------|------------------|-----------------------------|---------------------|---------------------------------|---------------------------------|
| Commuter Bus    | =                    | 2                           | \$415,344             | \$70,418         | \$0                         | 21,754              | 160,413                         | 2,898