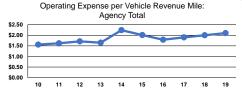

### Service Efficiency

| Mode            | Operating Expenses per<br>Vehicle Revenue Mile | Operating Expenses per<br>Vehicle Revenue Hour |
|-----------------|------------------------------------------------|------------------------------------------------|
| Commuter Bus    | \$2.59                                         | \$143.32                                       |
| Demand Response | \$1.70                                         | \$49.18                                        |
| Bus             | \$2.10                                         | \$68.25                                        |
| Total           | \$2.10                                         | \$72.73                                        |