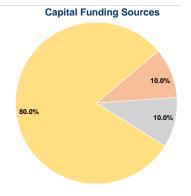

### **Sources of Capital Funds Expended**

0.0% Fare Revenues Local Funds \$22,497 10.0% State Funds \$22,497 10.0% Federal Assistance \$179,975 80.0% Other Funds \$0 0.0% **Total Capital Funds Expended** \$224,969 100.0%