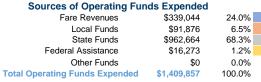

# **Franklin County Public Transportation**

2019 Annual Agency Profile

14981 State Rt. 30 North Malone, NY 12953

### **General Information**

### **Service Consumption**

115,274 Annual Unlinked Trips (UPT)

### Service Supplied

671,405 Annual Vehicle Revenue Miles (VRM) 19,384 Annual Vehicle Revenue Hours (VRH)

### Summary of Operating Expenses (OE)

\$1,409,857 Total Operating Expenses

#### **Database Information**

NTDID: 2R02-20992

Reporter Type: Rural General Public Transit

### **Financial Information**



### **Sources of Capital Funds Expended**

0.0% Fare Revenues Local Funds \$22,497 10.0% State Funds \$22,497 10.0% Federal Assistance \$179,975 80.0% Other Funds \$0 0.0% **Total Capital Funds Expended** \$224,969 100.0%





### **Modal Characteristics**

### **Operation Characteristics**

### Vehicles Operated at Maximum Service

| Mode            | Directly<br>Operated | Purchased<br>Transportation | Operating<br>Expenses | Fare<br>Revenues | Uses of Capital<br>Funds An | nual Unlinked Trips | Annual Vehicle<br>Revenue Miles | Annual Vehicle<br>Revenue Hours |
|-----------------|----------------------|-----------------------------|-----------------------|------------------|-----------------------------|---------------------|---------------------------------|--------------------------