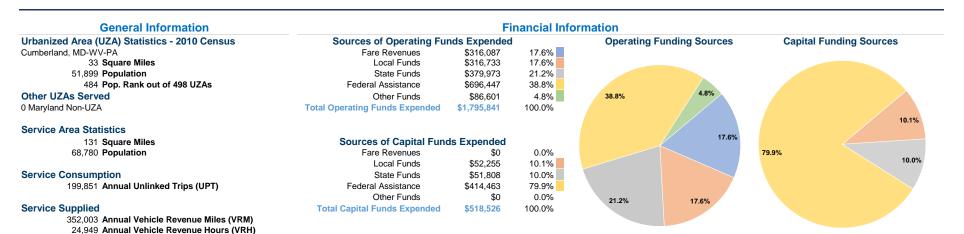

### at Maximum Service Uses of Directly Purchased Operating Fare Capital **Annual** Annual Vehicle **Annual Vehicle** Average Fleet Age Operated **Expenses** Revenues **Funds Unlinked Trips** in Yearsa Mode Transportation Revenue Miles Revenue Hours \$361,237 136,348 6 \$15,352 \$259,263 21,379 10,901 4.9 **Demand Response** 215,655 14,048 \$259,263 178,472 \$1,434,604 \$300,735 5.8 Bus 7 13 199,851 352,003 24,949 \$1,795,841 \$316,087 \$518,526 Total