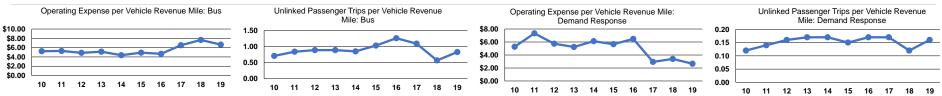

### **Performance Measures**

|                            | Service Efficiency                             |                                                | Service Effectiveness                       |                                                      |                                              |                                            |
|----------------------------|------------------------------------------------|------------------------------------------------|---------------------------------------------|------------------------------------------------------|----------------------------------------------|--------------------------------------------|
| Mode                       | Operating Expenses per<br>Vehicle Revenue Mile | Operating Expenses per<br>Vehicle Revenue Hour | Mode                                        | Operating Expenses<br>per Unlinked<br>Passenger Trip | Unlinked Trips per<br>Vehicle Revenue Mile   | Unlinked Trips per<br>Vehicle Revenue Hour |
| Demand Response            | \$2.65                                         | \$33.14                                        | Demand Response                             | \$16.90                                              | 0.2                                          | 2.0                                        |
| Bus                        | \$6.65                                         | \$102.12                                       | Bus                                         | \$8.04                                               | 0.8                                          | 12.7                                       |
| Total                      | \$5.10                                         | \$71.98                                        | Total                                       | \$8.99                                               | 0.6                                          | 8.0                                        |
| Operating Expense per Vehi | icle Revenue Mile: Bus Unlinke                 | ed Passenger Trips per Vehicle Revenue         | Operating Expense per Vehicle Revenue Mile: |                                                      | Unlinked Passenger Trips per Vehicle Revenue |                                            |