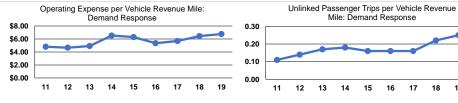

#### Service Efficiency Operating Expenses per Operating Expenses per Mode Vehicle Revenue Mile Vehicle Revenue Hour \$6.76 Demand Response \$24.67 \$5.27 \$54.30 Bus Total \$5.40