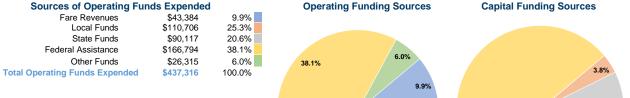

#### **Vehicles Operated** at Maximum Service

|                 |          |                |           |          | uses of  |                |                |                |                       |
|-----------------|----------|----------------|-----------|----------|----------|----------------|----------------|----------------|-----------------------|
|                 | Directly | Purchased      | Operating | Fare     | Capital  | Annual         | Annual Vehicle | Annual Vehicle | Average Fleet Age     |
| Mode            | Operated | Transportation | Expenses  | Revenues | Funds    | Unlinked Trips | Revenue Miles  | Revenue Hours  | in Years <sup>a</sup> |
| Demand Response | 1        |                | \$48,105  | \$3,570  | \$58,050 | 1,785          | 7,116          | 1,950          | 1.0                   |
| Bus             | 3        | -              | \$389,211 | \$39,814 | \$0      | 51,542         | 73,866         | 7,168          | 5.4                   |
| Total           | 4        | -              | \$437,316 | \$43,384 | \$58,050 | 53,327         | 80,982         | 9,118          |                       |