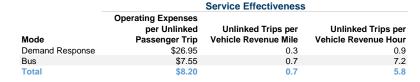

#### **Performance Measures**

#### Service Efficiency Operating Expenses per Operating Expenses per Mode Vehicle Revenue Mile Vehicle Revenue Hour \$6.76 Demand Response \$24.67 \$5.27 \$54.30 Bus Total \$5.40