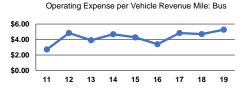

#### Service Efficiency Operating Expenses per Operating Expenses per Mode Vehicle Revenue Mile Vehicle Revenue Hour \$6.76 Demand Response \$24.67 \$5.27 \$54.30 Bus Total \$5.40