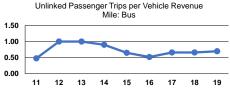

#### Service Efficiency Operating Expenses per Operating Expenses per Mode Vehicle Revenue Mile Vehicle Revenue Hour \$6.76 Demand Response \$24.67 \$5.27 \$54.30 Bus Total \$5.40