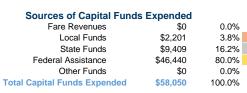

#### **Vehicles Operated** at Maximum Service

|                 |          |                |           |          | uses of  |                |                |                |                       |
|-----------------|----------|----------------|-----------|----------|----------|----------------|----------------|----------------|-----------------------|
|                 | Directly | Purchased      | Operating | Fare     | Capital  | Annual         | Annual Vehicle | Annual Vehicle | Average Fleet Age     |
| Mode            | Operated | Transportation | Expenses  | Revenues | Funds    | Unlinked Trips | Revenue Miles  | Revenue Hours  | in Years <sup>a</sup> |
| Demand Response | 1        |                | \$48,105  | \$3,570  | \$58,050 | 1,785          | 7,116          | 1,950          | 1.0                   |
| Bus             | 3        | -              | \$389,211 | \$39,814 | \$0      | 51,542         | 73,866         | 7,168          | 5.4                   |
| Total           | 4        | -              | \$437,316 | \$43,384 | \$58,050 | 53,327         | 80,982         | 9,118          |                       |