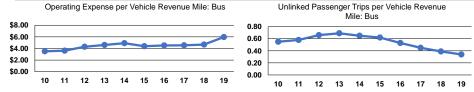

### **Performance Measures**

|       | Service Ef             | ficiency               |       |                    | Service Effectiveness |                      |
|-------|------------------------|------------------------|-------|--------------------|-----------------------|----------------------|
|       |                        |                        |       | Operating Expenses |                       |                      |
|       | Operating Expenses per | Operating Expenses per |       | per Unlinked       | Unlinked Trips per    | Unlinked Trips per   |
| Mode  | Vehicle Revenue Mile   | Vehicle Revenue Hour   | Mode  | Passenger Trip     | Vehicle Revenue Mile  | Vehicle Revenue Hour |
| Bus   | \$5.97                 | \$97.15                | Bus   | \$17.37            | 0.3                   | 5.6                  |
| Total | \$5.97                 | \$97.15                | Total | \$17.37            | 0.3                   | 5.6                  |