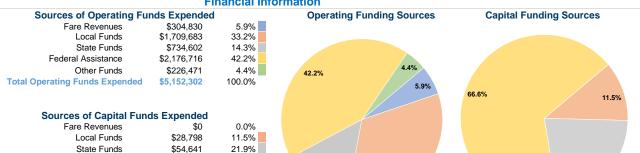

## **Modal Characteristics**

\$166,407

\$249,846

\$0

66.6%

0.0%

100.0%

Federal Assistance

**Total Capital Funds Expended** 

Other Funds

## **Vehicles Operated** at Maximum Service

|       | USES OT  |                |             |           |           |                |                |                |                       |  |  |  |
|-------|----------|----------------|-------------|-----------|-----------|----------------|----------------|----------------|-----------------------|--|--|--|
|       | Directly | Purchased      | Operating   | Fare      | Capital   | Annual         | Annual Vehicle | Annual Vehicle | Average Fleet Age     |  |  |  |
| Mode  | Operated | Transportation | Expenses    | Revenues  | Funds     | Unlinked Trips | Revenue Miles  | Revenue Hours  | in Years <sup>a</sup> |  |  |  |
| Bus   | 21       | -              | \$5,152,302 | \$304,830 | \$249,846 | 296,632        | 863,514        | 53,033         | 4.6                   |  |  |  |
| Total | 21       | _              | \$5,152,302 | \$304,830 | \$249.846 | 296.632        | 863.514        | 53.033         |                       |  |  |  |