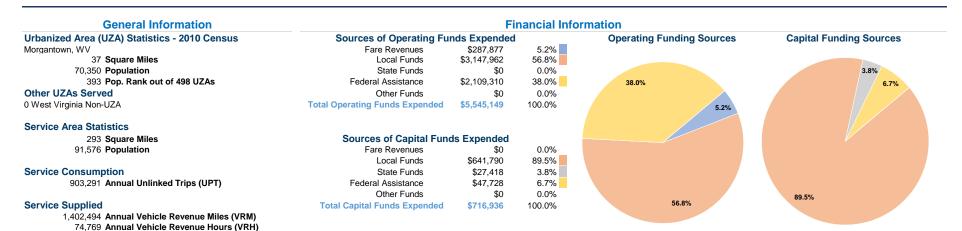

# **Modal Characteristics**

|                 | at Maxim | at Maximum Service |             |           |                    |                |                |                |                       |
|-----------------|----------|--------------------|-------------|-----------|--------------------|----------------|----------------|----------------|-----------------------|
|                 | Directly | Purchased          | Operating   | Fare      | Uses of<br>Capital | Annual         | Annual Vehicle | Annual Vehicle | Average Fleet Age     |
| Mode            | Operated | Transportation     | Expenses    | Revenues  | Funds              | Unlinked Trips | Revenue Miles  | Revenue Hours  | in Years <sup>a</sup> |
| Demand Response | 1        | -                  | \$18,832    | \$3,333   | \$27,418           | 318            | 3,711          | 277            | 4.8                   |
| Bus             | 26       | -                  | \$5,526,317 | \$284,544 | \$689,518          | 902,973        | 1,398,783      | 74,492         | 6.8                   |
| Total           | 27       | _                  | \$5.545.149 | \$287.877 | \$716.936          | 903.291        | 1,402,494      | 74.769         |                       |