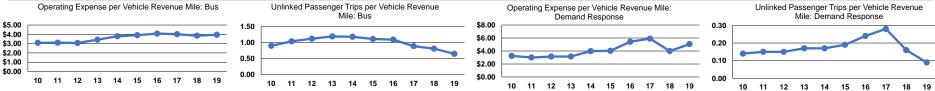

### **Performance Measures**

|                          | Service Ef                      | ficiency                                           | Service Effectiveness                               |                                 |                                                                       |                      |  |
|--------------------------|---------------------------------|----------------------------------------------------|-----------------------------------------------------|---------------------------------|-----------------------------------------------------------------------|----------------------|--|
|                          | Operating Expenses per          | Operating Expenses per                             |                                                     | Operating Expenses per Unlinked | Unlinked Trips per                                                    | Unlinked Trips per   |  |
| Mode                     | Vehicle Revenue Mile            | Vehicle Revenue Hour                               | Mode                                                | Passenger Trip                  | Vehicle Revenue Mile                                                  | Vehicle Revenue Hour |  |
| Demand Response          | \$5.07                          | \$67.99                                            | Demand Response                                     | \$59.22                         | 0.1                                                                   | 1.1                  |  |
| Bus                      | \$3.95                          | \$74.19                                            | Bus                                                 | \$6.12                          | 0.6                                                                   | 12.1                 |  |
| Total                    | \$3.95                          | \$74.16                                            | Total                                               | \$6.14                          | 0.6                                                                   | 12.1                 |  |
| Operating Expense per Ve | hicle Revenue Mile: Bus Unlinke | d Passenger Trips per Vehicle Revenue<br>Mile: Bus | Operating Expense per Vehicle Re<br>Demand Response | venue Mile:                     | Unlinked Passenger Trips per Vehicle Revenue<br>Mile: Demand Response |                      |  |