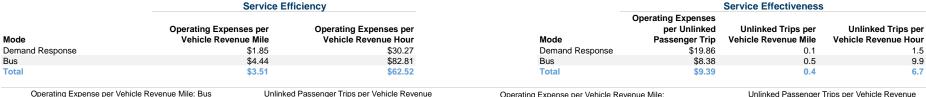

### at Maximum Service Uses of Operating Directly Purchased Fare Capital Annual Annual Vehicle **Annual Vehicle** Average Fleet Age Operated **Expenses** Revenues **Funds Unlinked Trips** in Yearsa Mode Transportation **Revenue Miles** Revenue Hours \$405,590 \$13,798 20,427 219,636 13,399 **Demand Response** \$0 4.2 210,632 21,303 \$138,401 397,683 19 \$1,764,123 \$317,217 6.8 Bus 26 231,059 34,702 \$2,169,713 \$138,401 617,319 Total \$331,015