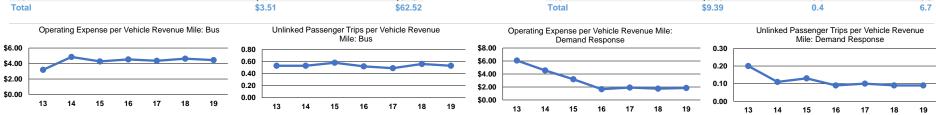

### at Maximum Service Uses of Operating Directly Purchased Fare Capital Annual Annual Vehicle **Annual Vehicle** Average Fleet Age Operated **Expenses** Revenues **Funds Unlinked Trips** in Yearsa Mode Transportation **Revenue Miles** Revenue Hours \$405,590 \$13,798 20,427 219,636 13,399 **Demand Response** \$0 4.2 210,632 21,303 \$138,401 397,683 19 \$1,764,123 \$317,217 6.8 Bus 26 231,059 34,702 \$2,169,713 \$138,401 617,319 Total \$331,015