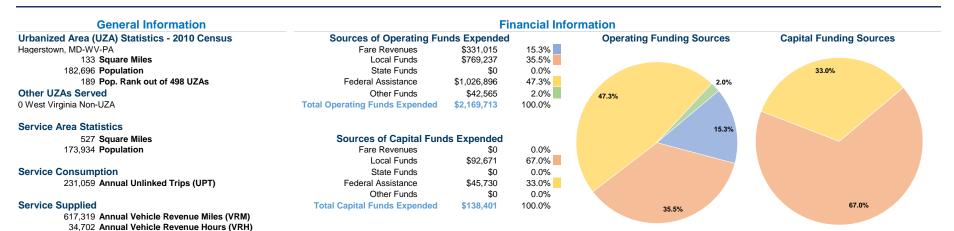

### at Maximum Service Uses of Operating Directly Purchased Fare Capital Annual Annual Vehicle **Annual Vehicle** Average Fleet Age Operated **Expenses** Revenues **Funds Unlinked Trips** in Yearsa Mode Transportation **Revenue Miles** Revenue Hours \$405,590 \$13,798 20,427 219,636 13,399 **Demand Response** \$0 4.2 210,632 21,303 \$138,401 397,683 19 \$1,764,123 \$317,217 6.8 Bus 26 231,059 34,702 \$2,169,713 \$138,401 617,319 Total \$331,015