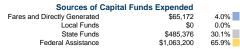

### **Financial Information**

\$0

100.0%

| Sources of Operating Funds Expended |             |       |  |  |  |  |  |
|-------------------------------------|-------------|-------|--|--|--|--|--|
| Fares and Directly Generated        | \$4,182,974 | 45.7% |  |  |  |  |  |
| Local Funds                         | \$371,463   | 4.1%  |  |  |  |  |  |
| State Funds                         | \$2,660,349 | 29.1% |  |  |  |  |  |
| Federal Assistance                  | \$1,929,336 | 21.1% |  |  |  |  |  |
|                                     |             |       |  |  |  |  |  |