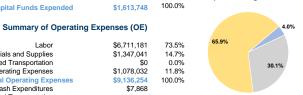

#### **Total Operating Funds Expended** \$9,144,122

**Total Capital Funds Expended** 

Materials and Supplies

**Total Operating Expenses** 

Purchased Transportation

Other Operating Expenses

Purchased Transportation (Reported Separately)