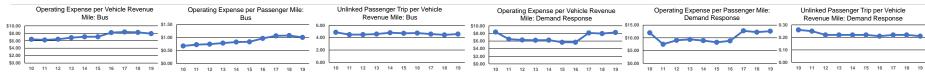

#### **Performance Measures** Service Efficiency Service Effectiveness

| Operating Expenses per Operating Expenses per Operating Expenses per Operating Expenses            | s per Unlinked Trips per  | Unlinked Trips per   |
|----------------------------------------------------------------------------------------------------|---------------------------|----------------------|
| Mode Vehicle Revenue Mile Vehicle Revenue Hour Mode Passenger Mile Unlinked Passenger              | Trip Vehicle Revenue Mile | Vehicle Revenue Hour |
| Demand Response         \$8.25         \$76.44         Demand Response         \$12.64         \$3 | 9.60 0.2                  | 1.9                  |
| Bus \$7.92 \$81.03 Bus \$1.01 \$                                                                   | 1.73 4.6                  | 46.8                 |
| Total \$7.96 \$80.44 Total \$1.14 \$                                                               | 1.96 4.1                  | 41.0                 |