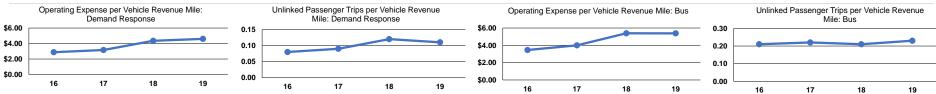

Annual         | Annual Vehicle | Annual Vehicle | Average Fleet Age     |
| Mode            | Operated | Transportation     | Expenses    | Revenues | Funds              | Unlinked Trips | Revenue Miles  | Revenue Hours  | in Years <sup>a</sup> |
| Demand Response | · -      | 16                 | \$1,604,698 | \$46,799 | \$546,392          | 39,845         | 348,744        | 18,419         | 1.7                   |
| Bus             | -        | 1                  | \$154,401   | \$3,506  | \$0                | 6,561          | 28,704         | 2,005          | 2.0                   |
| Total           |          | 47                 | ¢4 750 000  | ¢E0 20E  | ¢E46 202           | 46 406         | 277 440        | 20.424         |                       |

### **Performance Measures**





#### Notes:

<sup>a</sup>Demand Response - Taxi (DT) and non-dedicated fleets do not report fleet age data.