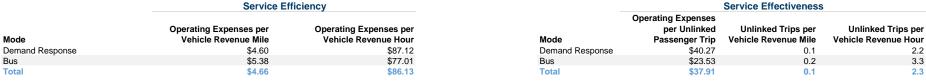

| Annual         | Annual Vehicle | Annual Vehicle | Average Fleet Age     |
| Mode            | Operated | Transportation     | Expenses    | Revenues | Funds              | Unlinked Trips | Revenue Miles  | Revenue Hours  | in Years <sup>a</sup> |
| Demand Response | · -      | 16                 | \$1,604,698 | \$46,799 | \$546,392          | 39,845         | 348,744        | 18,419         | 1.7                   |
| Bus             | -        | 1                  | \$154,401   | \$3,506  | \$0                | 6,561          | 28,704         | 2,005          | 2.0                   |
| Total           |          | 47                 | ¢4 750 000  | ¢E0 20E  | ¢E46 202           | 46 406         | 277 440        | 20.424         |                       |

### **Performance Measures**





#### Notes:

<sup>a</sup>Demand Response - Taxi (DT) and non-dedicated fleets do not report fleet age data.