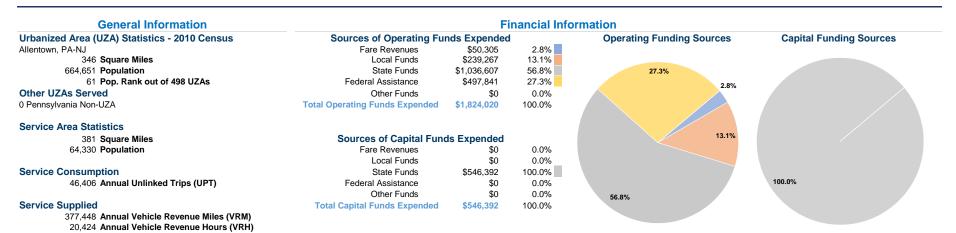

## **Modal Characteristics**

|                 | at Maxim | at Maximum Service |             |          |                    |                |                |                |                       |
|-----------------|----------|--------------------|-------------|----------|--------------------|----------------|----------------|----------------|-----------------------|
|                 | Directly | Purchased          | Operating   | Fare     | Uses of<br>Capital | Annual         | Annual Vehicle | Annual Vehicle | Average Fleet Age     |
| Mode            | Operated | Transportation     | Expenses    | Revenues | Funds              | Unlinked Trips | Revenue Miles  | Revenue Hours  | in Years <sup>a</sup> |
| Demand Response | · -      | 16                 | \$1,604,698 | \$46,799 | \$546,392          | 39,845         | 348,744        | 18,419         | 1.7                   |
| Bus             | -        | 1                  | \$154,401   | \$3,506  | \$0                | 6,561          | 28,704         | 2,005          | 2.0                   |
| Total           |          | 47                 | ¢4 750 000  | ¢E0 20E  | ¢E46 202           | 46 406         | 277 440        | 20.424         |                       |