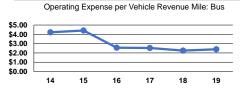

### Service Efficiency

| Mode            | Operating Expenses per<br>Vehicle Revenue Mile | Operating Expenses per<br>Vehicle Revenue Hour |
|-----------------|------------------------------------------------|------------------------------------------------|
| Demand Response | \$2.42                                         | \$43.99                                        |
| Bus             | \$2.39                                         | \$45.08                                        |
| Total           | \$2.39                                         | \$44.95                                        |