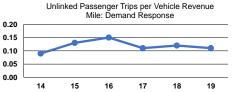

### **Vehicles Operated** at Maximum Service

| Mode            | Directly<br>Operated | Purchased<br>Transportation | Operating<br>Expenses | Fare<br>Revenues | Uses of<br>Capital<br>Funds | Annual<br>Unlinked Trips | Annual Vehicle<br>Revenue Miles | Annual Vehicle<br>Revenue Hours | Average Fleet Age<br>in Years <sup>a</sup> |
|-----------------|----------------------|-----------------------------|-----------------------|------------------|-----------------------------|--------------------------|---------------------------------|---------------------------------|--------------------------------------------|
| Demand Response | · -                  | 2                           | \$152,638             | \$2,270          | \$0                         | 7,240                    | 63,079                          | 3,470                           | 2.0                                        |
| Bus             | -                    | 9                           | \$1,225,527           | \$77,342         | \$63,825                    | 267,819                  | 512,731                         | 27,187                          | 2.0                                        |
| Total           | -                    | 11                          | \$1,378,165           | \$79,612         | \$63,825                    | 275,059                  | 575,810                         | 30,657                          |                                            |