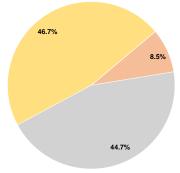

### **Financial Information**

Fare Revenues 0.0% Local Funds \$5,444 8.5% State Funds \$28.561 44.7% Federal Assistance \$29.820 46.7% Other Funds \$0 0.0% **Total Capital Funds Expended** \$63,825 100.0%