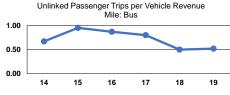

### **Vehicles Operated** at Maximum Service

| Mode            | Directly<br>Operated | Purchased<br>Transportation | Operating<br>Expenses | Fare<br>Revenues | Uses of<br>Capital<br>Funds | Annual<br>Unlinked Trips | Annual Vehicle<br>Revenue Miles | Annual Vehicle<br>Revenue Hours | Average Fleet Age<br>in Years <sup>a</sup> |
|-----------------|----------------------|-----------------------------|-----------------------|------------------|-----------------------------|--------------------------|---------------------------------|---------------------------------|--------------------------------------------|
| Demand Response | · -                  | 2                           | \$152,638             | \$2,270          | \$0                         | 7,240                    | 63,079                          | 3,470                           | 2.0                                        |
| Bus             | -                    | 9                           | \$1,225,527           | \$77,342         | \$63,825                    | 267,819                  | 512,731                         | 27,187                          | 2.0                                        |
| Total           | -                    | 11                          | \$1,378,165           | \$79,612         | \$63,825                    | 275,059                  | 575,810                         | 30,657                          |                                            |