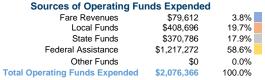

### **Financial Information**

Fare Revenues 0.0% Local Funds \$5,444 8.5% State Funds \$28.561 44.7% Federal Assistance \$29.820 46.7% Other Funds \$0 0.0% **Total Capital Funds Expended** \$63,825 100.0%