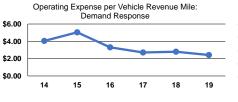

### Service Efficiency

| Mode            | Operating Expenses per<br>Vehicle Revenue Mile | Operating Expenses per<br>Vehicle Revenue Hour |
|-----------------|------------------------------------------------|------------------------------------------------|
| Demand Response | \$2.42                                         | \$43.99                                        |
| Bus             | \$2.39                                         | \$45.08                                        |
| Total           | \$2.39                                         | \$44.95                                        |