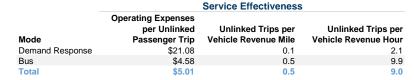

### Service Efficiency

| Mode            | Operating Expenses per<br>Vehicle Revenue Mile | Operating Expenses per<br>Vehicle Revenue Hour |
|-----------------|------------------------------------------------|------------------------------------------------|
| Demand Response | \$2.42                                         | \$43.99                                        |
| Bus             | \$2.39                                         | \$45.08                                        |
| Total           | \$2.39                                         | \$44.95                                        |