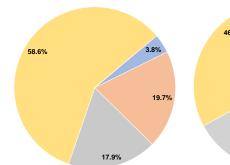

### **Financial Information**

Fare Revenues 0.0% Local Funds \$5,444 8.5% State Funds \$28.561 44.7% Federal Assistance \$29.820 46.7% Other Funds \$0 0.0% **Total Capital Funds Expended** \$63,825 100.0%