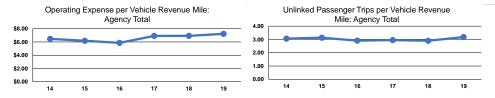

## Mayor and City Council Town of Ocean City 2019 Annual Agency Profile

| General Information                                                     |                                                                                                                                     | Financial Information                                                                                                                                                      |                                            |        |                                                  |                                                                                         |                                                                                                                      |                                                                              |
|-------------------------------------------------------------------------|-------------------------------------------------------------------------------------------------------------------------------------|----------------------------------------------------------------------------------------------------------------------------------------------------------------------------|--------------------------------------------|--------|--------------------------------------------------|-----------------------------------------------------------------------------------------|----------------------------------------------------------------------------------------------------------------------|------------------------------------------------------------------------------|
|                                                                         |                                                                                                                                     | Sources of Operating Fur                                                                                                                                                   | nds Expended                               |        | Operating                                        | Funding Sources                                                                         | Capital                                                                                                              | Funding Sources                                                              |
|                                                                         |                                                                                                                                     | Fare Revenues                                                                                                                                                              | \$2,669,469                                | 49.0%  |                                                  |                                                                                         |                                                                                                                      |                                                                              |
| Service Consumption                                                     |                                                                                                                                     | Local Funds                                                                                                                                                                | \$1,119,564                                | 20.6%  | 2                                                | 1.4%                                                                                    |                                                                                                                      |                                                                              |
| 2,391,932 Annual Unlinked Trips (UPT)                                   |                                                                                                                                     | State Funds                                                                                                                                                                | \$201,125                                  | 3.7%   |                                                  | 5.3%                                                                                    |                                                                                                                      |                                                                              |
|                                                                         |                                                                                                                                     | Federal Assistance                                                                                                                                                         | \$1,164,657                                | 21.4%  | 3.7%                                             | 5.5%                                                                                    |                                                                                                                      |                                                                              |
| Service Supplied                                                        |                                                                                                                                     | Other Funds                                                                                                                                                                | \$288,678                                  | 5.3%   | 3.1%                                             |                                                                                         |                                                                                                                      |                                                                              |
| 752,743 Annual V                                                        | ehicle Revenue Miles (VRM)                                                                                                          | Total Operating Funds Expended                                                                                                                                             | \$5,443,493                                | 100.0% |                                                  |                                                                                         |                                                                                                                      |                                                                              |
| 76,495 Annual V                                                         | ehicle Revenue Hours (VRH)                                                                                                          |                                                                                                                                                                            |                                            |        |                                                  |                                                                                         |                                                                                                                      | 17.3%                                                                        |
| Summary of Operating Ex                                                 | (penses (OE)                                                                                                                        | Sources of Capital Fund                                                                                                                                                    | Is Expended                                |        | 20.6%                                            | <b>X</b>                                                                                | 80.0%                                                                                                                |                                                                              |
| \$5,443,493 Total Operating Expenses                                    |                                                                                                                                     | Fare Revenues                                                                                                                                                              | \$0                                        | 0.0%   |                                                  |                                                                                         |                                                                                                                      |                                                                              |
| •                                                                       |                                                                                                                                     | Local Funds                                                                                                                                                                | \$1,370,863                                | 17.3%  |                                                  |                                                                                         |                                                                                                                      |                                                                              |
| Database Information                                                    |                                                                                                                                     | State Funds                                                                                                                                                                | \$214,590                                  | 2.7%   |                                                  | 49.0%                                                                                   |                                                                                                                      | 2                                                                            |
| NTDID: 3R03-30155                                                       |                                                                                                                                     | Federal Assistance                                                                                                                                                         | \$6,341,813                                | 80.0%  |                                                  | 49.0%                                                                                   |                                                                                                                      |                                                                              |
| Reporter Type: Rural General Public Transit                             |                                                                                                                                     | Other Funds                                                                                                                                                                | \$0                                        | 0.0%   |                                                  |                                                                                         |                                                                                                                      |                                                                              |
|                                                                         |                                                                                                                                     | Total Capital Funds Expended                                                                                                                                               | \$7,927,266                                | 100.0% |                                                  |                                                                                         |                                                                                                                      |                                                                              |
|                                                                         |                                                                                                                                     |                                                                                                                                                                            |                                            |        |                                                  |                                                                                         |                                                                                                                      |                                                                              |
| Operation Characteristics                                               | -                                                                                                                                   | Modal                                                                                                                                                                      | Characteris                                | tics   |                                                  |                                                                                         |                                                                                                                      |                                                                              |
| Operation Characteristics                                               |                                                                                                                                     |                                                                                                                                                                            | Characteris                                | stics  |                                                  |                                                                                         |                                                                                                                      |                                                                              |
| Operation Characteristics                                               | Vehicles Oper                                                                                                                       | ated                                                                                                                                                                       | Characteris                                | stics  |                                                  |                                                                                         |                                                                                                                      |                                                                              |
| Operation Characteristics                                               |                                                                                                                                     | ated                                                                                                                                                                       | Characteris                                | tics   |                                                  |                                                                                         |                                                                                                                      |                                                                              |
| Operation Characteristics                                               | Vehicles Oper                                                                                                                       | ated                                                                                                                                                                       | Characteris<br>Fare                        | stics  | Uses of Capital                                  |                                                                                         | Annual Vehicle                                                                                                       | Annual Vehic                                                                 |
| Mode                                                                    | Vehicles Oper<br>at Maximum Se                                                                                                      | ated<br>ervice<br>Purchased Operating<br>Transportation Expenses                                                                                                           | Fare<br>Revenues                           | tics   | Funds                                            | Annual Unlinked Trips                                                                   | Revenue Miles                                                                                                        | Revenue Hour                                                                 |
| Mode<br>Demand Response                                                 | Vehicles Oper<br>at Maximum Se<br>Directly<br>Operated<br>3                                                                         | ated<br>ervice<br>Purchased Operating<br>Transportation Expenses<br>\$217,412                                                                                              | Fare<br>Revenues<br>\$1,094                | tics   | Funds<br>\$242,783                               | 7,669                                                                                   | Revenue Miles<br>41,705                                                                                              | Revenue Hou<br>4,91                                                          |
| Mode<br>Demand Response<br>Bus                                          | Vehicles Oper<br>at Maximum Se<br>Directly<br>Operated<br>3<br>59                                                                   | ated<br>rrvice<br>Purchased Operating<br>Transportation Expenses<br>- \$217,412<br>- \$5,226,081                                                                           | Fare<br>Revenues<br>\$1,094<br>\$2,668,375 | tics   | Funds<br>\$242,783<br>\$7,684,483                | 7,669<br>2,384,263                                                                      | <b>Revenue Miles</b><br>41,705<br>711,038                                                                            | <b>Revenue Hou</b><br>4,91<br>71,57                                          |
| Mode<br>Demand Response                                                 | Vehicles Oper<br>at Maximum Se<br>Directly<br>Operated<br>3                                                                         | ated<br>ervice<br>Purchased Operating<br>Transportation Expenses<br>\$217,412                                                                                              | Fare<br>Revenues<br>\$1,094                | tics   | Funds<br>\$242,783                               | 7,669                                                                                   | Revenue Miles<br>41,705                                                                                              |                                                                              |
| Mode<br>Demand Response<br>Bus<br>Total                                 | Vehicles Oper<br>at Maximum Se<br>Directly<br>Operated<br>3<br>59<br>62                                                             | ated<br>prvice<br>Purchased<br>Transportation<br>- \$217,412<br>- \$5,226,081<br>- \$5,443,493                                                                             | Fare<br>Revenues<br>\$1,094<br>\$2,668,375 | stics  | Funds<br>\$242,783<br>\$7,684,483                | 7,669<br>2,384,263<br>2,391,932                                                         | Revenue Miles<br>41,705<br>711,038<br>752,743                                                                        | Revenue Hou<br>4,9<br>71,5<br>76,4                                           |
| Mode<br>Demand Response<br>Bus                                          | Vehicles Oper<br>at Maximum Se<br>Directly<br>Operated<br>3<br>59<br>62                                                             | ated<br>rrvice<br>Purchased Operating<br>Transportation Expenses<br>- \$217,412<br>- \$5,226,081                                                                           | Fare<br>Revenues<br>\$1,094<br>\$2,668,375 | stics  | Funds<br>\$242,783<br>\$7,684,483                | 7,669<br>2,384,263<br>2,391,932                                                         | <b>Revenue Miles</b><br>41,705<br>711,038                                                                            | Revenue Hou<br>4,9<br>71,55<br>76,45                                         |
| Mode<br>Demand Response<br>Bus<br>Total                                 | Vehicles Oper<br>at Maximum Se<br>Directly<br>Operated<br>3<br>59<br>62<br>Servio                                                   | ated<br>prvice<br>Purchased<br>Transportation<br>- \$217,412<br>- \$5,226,081<br>- \$5,443,493<br>ce Efficiency                                                            | Fare<br>Revenues<br>\$1,094<br>\$2,668,375 | stics  | Funds<br>\$242,783<br>\$7,684,483                | 7,669<br>2,384,263<br>2,391,932<br>Operating Expenses                                   | Revenue Miles<br>41,705<br>711,038<br>752,743<br>Service Effectiveness                                               | Revenue Hou<br>4,91<br>71,53<br>76,45                                        |
| Mode<br>Demand Response<br>Bus<br>Total<br>Performance Measures         | Vehicles Oper<br>at Maximum Se<br>Directly<br>Operated<br>3<br>59<br>62<br>Servio<br>Operating Expenses per                         | ated<br>Purchased Operating<br>Transportation Expenses<br>- \$217,412<br>- \$5,226,081<br>- \$5,443,493<br>ce Efficiency<br>Operating Expenses per                         | Fare<br>Revenues<br>\$1,094<br>\$2,668,375 |        | Funds<br>\$242,783<br>\$7,684,483<br>\$7,927,266 | 7,669<br>2,384,263<br>2,391,932<br>Operating Expenses<br>per Unlinked                   | Revenue Miles<br>41,705<br>711,038<br>752,743<br>Service Effectiveness<br>Unlinked Trips per                         | Revenue Hou<br>4,9<br>71,5<br>76,4<br>Unlinked Trips p                       |
| Mode<br>Demand Response<br>Bus<br>Total<br>Performance Measures<br>Mode | Vehicles Oper<br>at Maximum Se<br>Directly<br>Operated<br>3<br>59<br>62<br>Servio<br>Operating Expenses per<br>Vehicle Revenue Mile | ated<br>Purchased Operating<br>Transportation Expenses<br>- \$217,412<br>- \$5,226,081<br>- \$5,443,493<br>ce Efficiency<br>Operating Expenses per<br>Vehicle Revenue Hour | Fare<br>Revenues<br>\$1,094<br>\$2,668,375 | Мс     | Funds<br>\$242,783<br>\$7,684,483<br>\$7,927,266 | 7,669<br>2,384,263<br>2,391,932<br>Operating Expenses<br>per Unlinked<br>Passenger Trip | Revenue Miles<br>41,705<br>711,038<br>752,743<br>Service Effectiveness<br>Unlinked Trips per<br>Vehicle Revenue Mile | Revenue Hou<br>4,9<br>71,5<br>76,4<br>Unlinked Trips p<br>Vehicle Revenue Ho |
| Mode<br>Demand Response<br>Bus<br>Total                                 | Vehicles Oper<br>at Maximum Se<br>Directly<br>Operated<br>3<br>59<br>62<br>Servio<br>Operating Expenses per                         | ated<br>Purchased Operating<br>Transportation Expenses<br>- \$217,412<br>- \$5,226,081<br>- \$5,443,493<br>ce Efficiency<br>Operating Expenses per                         | Fare<br>Revenues<br>\$1,094<br>\$2,668,375 | Мс     | Funds<br>\$242,783<br>\$7,684,483<br>\$7,927,266 | 7,669<br>2,384,263<br>2,391,932<br>Operating Expenses<br>per Unlinked                   | Revenue Miles<br>41,705<br>711,038<br>752,743<br>Service Effectiveness<br>Unlinked Trips per                         | Revenue Hou<br>4,9<br>71,55<br>76,45                                         |