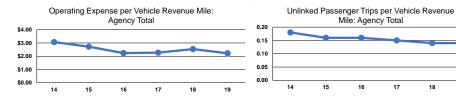

#### **Performance Measures**

# Service Efficiency

|                 | Operating Expenses per | Operating Expenses per |  |  |
|-----------------|------------------------|------------------------|--|--|
| Mode            | Vehicle Revenue Mile   | Vehicle Revenue Hour   |  |  |
| Demand Response | \$2.61                 | \$33.04                |  |  |
| Bus             | \$1.97                 | \$33.87                |  |  |
| Total           | \$2.22                 | \$33.48                |  |  |

#### Service Effectiveness

|     | inked Trips per<br>Revenue Hour |
|-----|---------------------------------|
| 0.2 | 2.3                             |
| 0.1 | 1.8                             |
| 0.1 | 2.0                             |
|     | Mile Vehicle<br>0.2<br>0.1      |