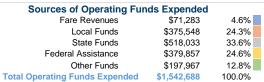

# Operating Funding Sources

### **Summary of Operating Expenses (OE)**

\$1,542,688 Total Operating Expenses