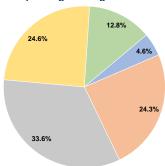

# Operating Funding Sources

### **Summary of Operating Expenses (OE)**

\$1,542,688 Total Operating Expenses