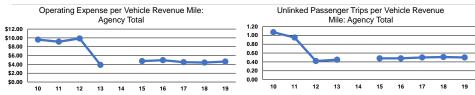

## Service Efficiency

| Operating Expenses per<br>Vehicle Revenue Mile | Operating Expenses per<br>Vehicle Revenue Hour |
|------------------------------------------------|------------------------------------------------|
| \$4.63                                         | \$51.12                                        |
| \$4.63                                         | \$51.12                                        |