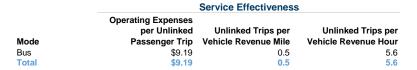

## **Performance Measures**

Mode

Bus

Total

## Service Efficiency

| Operating Expenses per<br>Vehicle Revenue Mile | Operating Expenses per<br>Vehicle Revenue Hour |
|------------------------------------------------|------------------------------------------------|
| \$4.63                                         | \$51.12                                        |
| \$4.63                                         | \$51.12                                        |