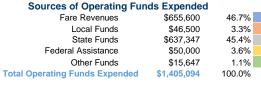

## Summary of Operating Expenses (OE)

\$1,405,094 Total Operating Expenses

**Operating Funding Sources** 