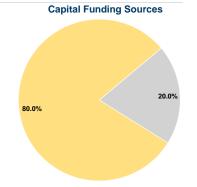

## **Financial Information**

0.0% Fare Revenues \$0 Local Funds \$0 0.0% State Funds \$26,489 20.0% Federal Assistance \$105,958 80.0% Other Funds \$0 0.0% **Total Capital Funds Expended** \$132,447 100.0%