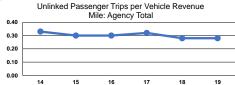

#### Service Effectiveness

|                 | Service Effectiveness                                |                                            |                                            |  |  |  |
|-----------------|------------------------------------------------------|--------------------------------------------|--------------------------------------------|--|--|--|
| Mode            | Operating Expenses<br>per Unlinked<br>Passenger Trip | Unlinked Trips per<br>Vehicle Revenue Mile | Unlinked Trips per<br>Vehicle Revenue Hour |  |  |  |
| Demand Response | \$18.97                                              | 0.2                                        | 2.5                                        |  |  |  |
| Bus             | \$12.07                                              | 0.3                                        | 6.3                                        |  |  |  |
| Total           | \$14.40                                              | 0.3                                        | 4.2                                        |  |  |  |