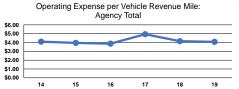

## Service Efficiency

|                 | Operating Expenses per | Operating Expenses per |  |
|-----------------|------------------------|------------------------|--|
| Mode            | Vehicle Revenue Mile   | Vehicle Revenue Hour   |  |
| Demand Response | \$3.97                 | \$48.37                |  |
| Bus             | \$4.16                 | \$76.24                |  |
| Total           | \$4.07                 | \$60.71                |  |