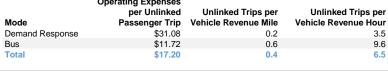

### **Service Efficiency**

| Mode            | Operating Expenses per<br>Vehicle Revenue Mile | Operating Expenses per<br>Vehicle Revenue Hour |
|-----------------|------------------------------------------------|------------------------------------------------|
| Demand Response | \$5.88                                         | \$110.11                                       |
| Bus             | \$6.88                                         | \$112.59                                       |
| Total           | \$6.33                                         | \$111.31                                       |