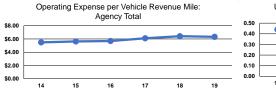

### **Service Efficiency**

| Mode            | Operating Expenses per<br>Vehicle Revenue Mile | Operating Expenses per<br>Vehicle Revenue Hour |
|-----------------|------------------------------------------------|------------------------------------------------|
| Demand Response | \$5.88                                         | \$110.11                                       |
| Bus             | \$6.88                                         | \$112.59                                       |
| Total           | \$6.33                                         | \$111.31                                       |