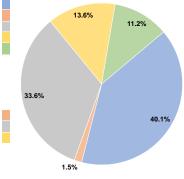

# **Schuylkill Transportation System**

2019 Annual Agency Profile

252 Industrial Park Drive P.O. Box 67 St. Clair, PA 17970-0067



### **Service Consumption**

263,924 Annual Unlinked Trips (UPT)

### **Service Supplied**

717,315 Annual Vehicle Revenue Miles (VRM) 40,786 Annual Vehicle Revenue Hours (VRH)

#### Summary of Operating Expenses (OE)

\$4,539,800 Total Operating Expenses

#### **Database Information**

NTDID: 3R04-30127

Reporter Type: Rural General Public Transit

### **Financial Information**



### **Sources of Capital Funds Expended**

Fare Revenues 0.0% Local Funds \$54,729 1.7% State Funds \$795,053 24.3% Federal Assistance \$2,417,720 74.0% Other Funds \$0 0.0% **Total Capital Funds Expended** \$3,267,502 100.0%



**Operating Funding Sources** 



## **Modal Characteristics**

#### **Operation Characteristics**

#### **Vehicles Operated** at Maximum Service

| Mada            | Directly | Purchased      | Operating   | Fare        | Uses of Capital | noval Halinka d Trina | Annual Vehicle | Annual Vehicle |
|-----------------|----------|----------------|-------------|-------------|-----------------|-----------------------|----------------|----------------|
| Mode            | Operated | Transportation | Expenses    | Revenues    | Funds A         | nnual Unlinked Trips  | Revenue Miles  | Revenue Hours  |
| Demand Response | 26       | -              | \$2,322,273 | \$1,650,823 | \$373,347       | 74,713                | 394,808        | 21,090         |
| Bus             | 10       | -