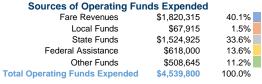

# **Schuylkill Transportation System**

2019 Annual Agency Profile

252 Industrial Park Drive P.O. Box 67 St. Clair, PA 17970-0067



### **Service Consumption**

263,924 Annual Unlinked Trips (UPT)

### **Service Supplied**

717,315 Annual Vehicle Revenue Miles (VRM) 40,786 Annual Vehicle Revenue Hours (VRH)

#### Summary of Operating Expenses (OE)

\$4,539,800 Total Operating Expenses

#### **Database Information**

NTDID: 3R04-30127

Reporter Type: Rural General Public Transit

### **Financial Information**



### **Sources of Capital Funds Expended**

Fare Revenues 0.0% Local Funds \$54,729 1.7% State Funds \$795,053 24.3% Federal Assistance \$2,417,720 74.0% Other Funds \$0 0.0% **Total Capital Funds Expended** \$3,267,502 100.0%



**Operating Funding Sources** 



## **Modal Characteristics**

#### **Operation Characteristics**

#### **Vehicles Operated** at Maximum Service

| Mada            | Directly | Purchased      | Operating   | Fare        | Uses of Capital | noval Halinka d Trina | Annual Vehicle | Annual Vehicle |
|-----------------|----------|----------------|-------------|-------------|-----------------|-----------------------|----------------|----------------|
| Mode            | Operated | Transportation | Expenses    | Revenues    | Funds A         | nnual Unlinked Trips  |