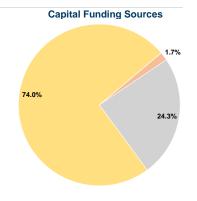

### **Sources of Capital Funds Expended**

Fare Revenues 0.0% Local Funds \$54,729 1.7% State Funds \$795,053 24.3% Federal Assistance \$2,417,720 74.0% Other Funds \$0 0.0% **Total Capital Funds Expended** \$3,267,502 100.0%