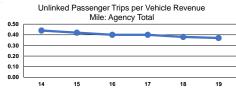

| -              | \$4,539,800 | \$1,820,315 | \$3,267,502     | 263,924               | 717,315        | 40,786         |

# **Performance Measures**

### **Service Efficiency**

| Mode            | Operating Expenses per<br>Vehicle Revenue Mile | Operating Expenses per<br>Vehicle Revenue Hour |
|-----------------|------------------------------------------------|------------------------------------------------|
| Demand Response | \$5.88                                         | \$110.11                                       |
| Bus             | \$6.88                                         | \$112.59                                       |
| Total           | \$6.33                                         | \$111.31                                       |





Service Effectiveness