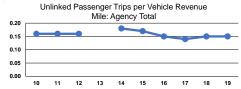

# Service Efficiency

| Mode            | Operating Expenses per<br>Vehicle Revenue Mile | Operating Expenses per<br>Vehicle Revenue Hour |  |
|-----------------|------------------------------------------------|------------------------------------------------|--|
| Demand Response | \$2.87                                         | \$69.04                                        |  |
| Bus             | \$2.81                                         | \$66.24                                        |  |
| Total           | \$2.83                                         | \$67.06                                        |  |