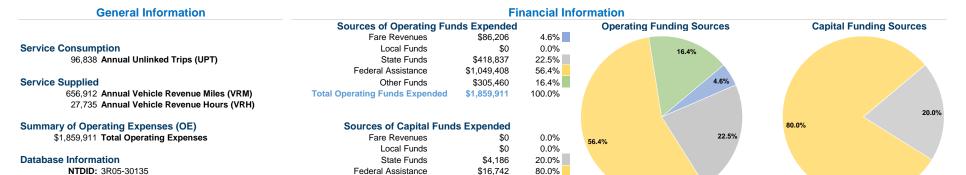

### Vehicles Operated at Maximum Service

| Mode            | Directly<br>Operated | Purchased<br>Transportation | Operating<br>Expenses | Fare<br>Revenues | Uses of Capital<br>Funds Annual U | nlinked Trips | Annual Vehicle<br>Revenue Miles | Annual Vehicle<br>Revenue Hours |
|-----------------|----------------------|-----------------------------|-----------------------|------------------|-----------------------------------|---------------|---------------------------------|---------------------------------|
| Demand Response | 7                    | -                           | \$560,551             | \$38,529         | \$20,928                          | 22,892        | 195,232                         | 8,119                           |
| Bus             | 12                   | -                           | \$1,299,360           | \$47,677         | \$0                               | 73,946        | 461,680                         | 19,616                          |
| Total           | 19                   | -                           | \$1,859,911           | \$86,206         | \$20,928                          | 96,838        | 656,912                         | 27,735                          |