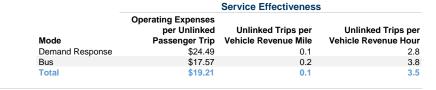

# Service Efficiency

| Mode            | Operating Expenses per<br>Vehicle Revenue Mile | Operating Expenses per<br>Vehicle Revenue Hour |  |
|-----------------|------------------------------------------------|------------------------------------------------|--|
| Demand Response | \$2.87                                         | \$69.04                                        |  |
| Bus             | \$2.81                                         | \$66.24                                        |  |
| Total           | \$2.83                                         | \$67.06                                        |  |