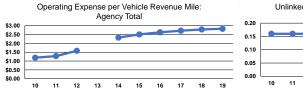

# Service Efficiency

| Mode            | Operating Expenses per<br>Vehicle Revenue Mile | Operating Expenses per<br>Vehicle Revenue Hour |  |
|-----------------|------------------------------------------------|------------------------------------------------|--|
| Demand Response | \$2.87                                         | \$69.04                                        |  |
| Bus             | \$2.81                                         | \$66.24                                        |  |
| Total           | \$2.83                                         | \$67.06                                        |  |