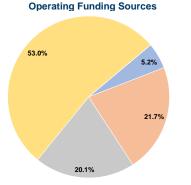

# Summary of Operating Expenses (OE)

\$715,837 Total Operating Expenses

# **Financial Information**