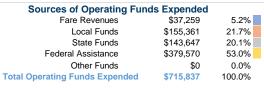

# Summary of Operating Expenses (OE)

\$715,837 Total Operating Expenses

# **Financial Information**