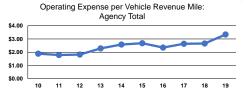

#### **Performance Measures**

# Service Efficiency

| Mode            | Operating Expenses per<br>Vehicle Revenue Mile | Operating Expenses per<br>Vehicle Revenue Hour |
|-----------------|------------------------------------------------|------------------------------------------------|
| Demand Response | \$8.00                                         | \$30.93                                        |
| Bus             | \$3.05                                         | \$36.90                                        |
| Total           | \$3.34                                         | \$35.92                                        |