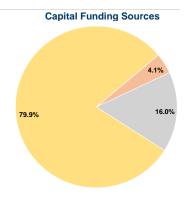

# **Financial Information**

### **Sources of Capital Funds Expended**

Fare Revenues 0.0% Local Funds \$5,864 4.1% State Funds \$22,656 16.0% Federal Assistance \$113,078 79.9% Other Funds \$0 0.0% **Total Capital Funds Expended** \$141,598 100.0%