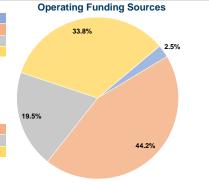

# Summary of Operating Expenses (OE)

\$2,148,027 Total Operating Expenses

# **Financial Information**

0.0% Local Funds \$16,380 4.0% State Funds \$64,969 16.0% Federal Assistance \$324,845 80.0% Other Funds \$0 0.0% **Total Capital Funds Expended** \$406,194 100.0%