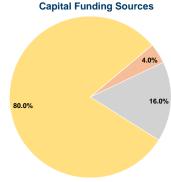

# **Financial Information**

0.0% Local Funds \$16,380 4.0% State Funds \$64,969 16.0% Federal Assistance \$324,845 80.0% Other Funds \$0 0.0% **Total Capital Funds Expended** \$406,194 100.0%