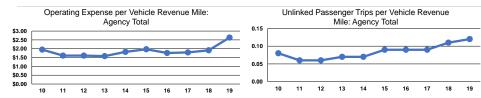

### Service Efficiency

|                 | Operating Expenses per |
|-----------------|------------------------|
| Mode            | Vehicle Revenue Mile   |
| Demand Response | \$2.63                 |
| Total           | \$2.63                 |
| 1 0 1011        | •                      |

Operating Expenses per Vehicle Revenue Hour \$41.61

|                 | Service Effectiveness              |                      |                      |
|-----------------|------------------------------------|----------------------|----------------------|
|                 | Operating Expenses<br>per Unlinked | Unlinked Trips per   | Unlinked Trips per   |
| Mode            | Passenger Trip                     | Vehicle Revenue Mile | Vehicle Revenue Hour |
| Demand Response | \$22.40                            | 0.1                  | 1.9                  |
| Total           | \$22.40                            | 0.1                  | 1.9                  |