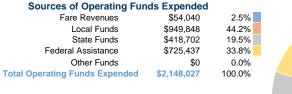

# Summary of Operating Expenses (OE)

\$2,148,027 Total Operating Expenses

# **Financial Information**

0.0% Local Funds \$16,380 4.0% State Funds \$64,969 16.0% Federal Assistance \$324,845 80.0% Other Funds \$0 0.0% **Total Capital Funds Expended** \$406,194 100.0%