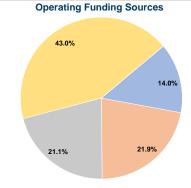

### Summary of Operating Expenses (OE)

\$142,762 Total Operating Expenses

### **Sources of Capital Funds Expended**

Fare Revenues Local Funds \$0 State Funds \$0 Federal Assistance \$0 Other Funds \$0 **Total Capital Funds Expended** \$0