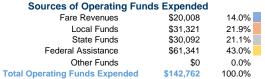

### Summary of Operating Expenses (OE)

\$142,762 Total Operating Expenses

### **Sources of Capital Funds Expended**

Fare Revenues Local Funds \$0 State Funds \$0 Federal Assistance \$0 Other Funds \$0 **Total Capital Funds Expended** \$0