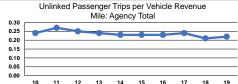

### Service Efficiency

Operating Expenses per Vehicle Revenue Mile Mode \$2.34 Demand Response Total \$2.34

Operating Expenses per Vehicle Revenue Hour \$27.85 \$27.85

|                 |                                                      | Service Effectiveness                      |                                            |
|-----------------|------------------------------------------------------|--------------------------------------------|--------------------------------------------|
| Mode            | Operating Expenses<br>per Unlinked<br>Passenger Trip | Unlinked Trips per<br>Vehicle Revenue Mile | Unlinked Trips per<br>Vehicle Revenue Hour |
| Demand Response | \$10.51                                              | 0.2                                        | 2.7                                        |
| Total           | \$10.51                                              | 0.2                                        | 2.7                                        |