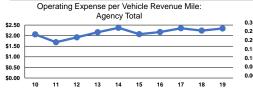

### Service Efficiency

Operating Expenses per Vehicle Revenue Mile Mode \$2.34 Demand Response Total \$2.34

Operating Expenses per Vehicle Revenue Hour \$27.85 \$27.85

|                 |                                                      | Service Effectiveness                      |                                            |
|-----------------|------------------------------------------------------|--------------------------------------------|--------------------------------------------|
| Mode            | Operating Expenses<br>per Unlinked<br>Passenger Trip | Unlinked Trips per<br>Vehicle Revenue Mile | Unlinked Trips per<br>Vehicle Revenue Hour |
| Demand Response | \$10.51                                              | 0.2                                        | 2.7                                        |
| Total           | \$10.51                                              | 0.2                                        | 2.7                                        |