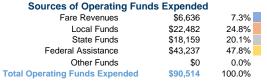

# Summary of Operating Expenses (OE)

\$90,514 Total Operating Expenses

# **Sources of Capital Funds Expended**

Fare Revenues \$0

Local Funds \$0

State Funds \$0

Federal Assistance \$0

Other Funds \$0

Total Capital Funds Expended \$0