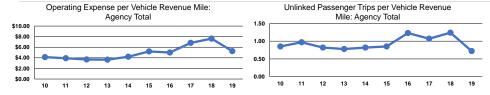

# Service Efficiency

Mode Operating Expenses per Vehicle Revenue Mile
Bus \$5.27
Total \$5.27

Operating Expenses per Vehicle Revenue Hour \$78.37 \$78.37

Service Effectiveness **Operating Expenses** per Unlinked Unlinked Trips per Unlinked Trips per Mode Passenger Trip Vehicle Revenue Mile Vehicle Revenue Hour \$7.33 0.7 Bus 10.7 **Total** \$7.33 0.7 10.7