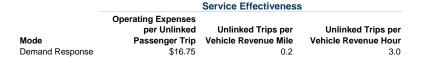

.025 |

| Uses of Capital |                       | Annual Vehicle | Annual Vehicle |
|-----------------|-----------------------|----------------|----------------|
| Funds           | Annual Unlinked Trips | Revenue Miles  | Revenue Hours  |
| \$118,482       | 65,316                | 373,414        | 21,608         |
| \$118,482       | 65,316                | 373,414        | 21,608         |

# **Performance Measures**

# Service Efficiency

|                 | Operating Expenses per | Operating Expenses per |
|-----------------|------------------------|------------------------|
| Mode            | Vehicle Revenue Mile   | Vehicle Revenue Hour   |
| Demand Response | \$2.93                 | \$50.63                |
| Total           | \$2.93                 | \$50.63                |



0.2

3.0

\$16.75