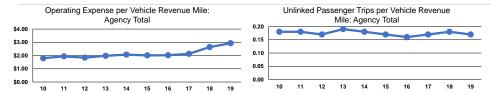

# **Performance Measures**

# Service Efficiency

|                 | Operating Expenses per | Operating Expenses per |
|-----------------|------------------------|------------------------|
| Mode            | Vehicle Revenue Mile   | Vehicle Revenue Hour   |
| Demand Response | \$2.93                 | \$50.63                |
| Total           | \$2.93                 | \$50.63                |