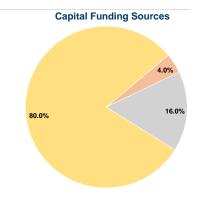

# Sources of Capital Funds Expended

| xpenaea   |                                               |
|-----------|-----------------------------------------------|
| \$0       | 0.0%                                          |
| \$4,739   | 4.0%                                          |
| \$18,957  | 16.0%                                         |
| \$94,786  | 80.0%                                         |
| \$0       | 0.0%                                          |
| \$118,482 | 100.0%                                        |
|           | \$0<br>\$4,739<br>\$18,957<br>\$94,786<br>\$0 |