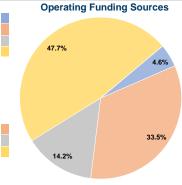

# Summary of Operating Expenses (OE)

\$1,094,006 Total Operating Expenses

#### **Database Information**

NTDID: 3R06-30154

Reporter Type: Rural General Public Transit

# **Financial Information**



# Sources of Capital Funds Expended

| xpenaea   |                                               |
|-----------|-----------------------------------------------|
| \$0       | 0.0%                                          |
| \$4,739   | 4.0%                                          |
| \$18,957  | 16.0%                                         |
| \$94,786  | 80.0%                                         |
| \$0       | 0.0%                                          |
| \$118,482 | 100.0%                                        |
|           | \$0<br>\$4,739<br>\$18,957<br>\$94,786<br>\$0 |





# **Modal Characteristics**

# **Operation Characteristics**

# Vehicles Operated at Maximum Service

|                 | Directly | Purchased      | Operating   | Fare     |
|-----------------|----------|----------------|-------------|----------|
| Mode            | Operated | Transportation | Expenses    | Revenues |
| Demand Response | 15       | -              | \$1,094,006 | \$50,025 |
| Total           | 15       | _              | \$1.094.006 | \$50.025 |

| Uses of Capital |                       | Annual Vehicle | Annual Vehicle |
|-----------------|-----------------------|----------------|----------------|
| Funds           | Annual Unlinked Trips | Revenue Miles  | Revenue Hours  |
| \$118,482       | 65,316                | 373,414        | 21,608         |
| \$118,482