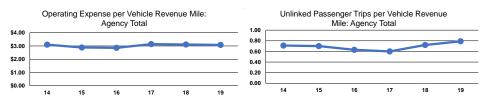

## Service Efficiency

| Mode            | Operating Expenses per<br>Vehicle Revenue Mile | Operating Expenses per<br>Vehicle Revenue Hour |
|-----------------|------------------------------------------------|------------------------------------------------|
| Demand Response | \$3.85                                         | \$67.64                                        |
| Bus             | \$3.00                                         | \$45.23                                        |
| Total           | \$3.08                                         | \$47.10                                        |

|                 |                                                      | 00: 1100 = 1100111011000                   |                                            |  |  |  |  |
|-----------------|------------------------------------------------------|--------------------------------------------|--------------------------------------------|--|--|--|--|
| Mode            | Operating Expenses<br>per Unlinked<br>Passenger Trip | Unlinked Trips per<br>Vehicle Revenue Mile | Unlinked Trips per<br>Vehicle Revenue Hour |  |  |  |  |
| Demand Response | \$16.96                                              | 0.2                                        | 4.0                                        |  |  |  |  |
| Bus             | \$3.52                                               | 0.9                                        | 12.9                                       |  |  |  |  |
| Total           | \$3.89                                               | 0.8                                        | 12.1                                       |  |  |  |  |