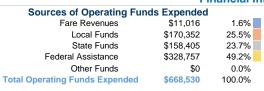

#### Summary of Operating Expenses (OE)

\$668,530 Total Operating Expenses

#### **Sources of Capital Funds Expended**

Fare Revenues 0.0% Local Funds \$19,988 4.0% State Funds \$79,950 16.0% Federal Assistance \$399.752 80.0% Other Funds \$0 0.0% **Total Capital Funds Expended** \$499,690 100.0%

### Vehicles Operated at Maximum Service

|                 | Directly | Purchased      | Operating | Fare     | Uses of Capital |               | Annual Vehicle | Annual Vehicle |
|-----------------|----------|----------------|-----------|----------|-----------------|---------------|----------------|----------------|
| Mode            | Operated | Transportation | Expenses  | Revenues | Funds Annual U  | nlinked Trips | Revenue Miles  | Revenue Hours  |
| Demand Response | 3        | · -            | \$80,223  | \$2,366  | \$125,025       | 4,731         | 20,842         | 1,186          |
| Bus             | 7        | -              | \$588,307 | \$8,650  | \$374,665       | 167,320       | 195,978        | 13,008         |
| Total           | 10       | -              | \$668,530 | \$11,016 | \$499,690       | 172,051       | 216,820        | 14,194         |