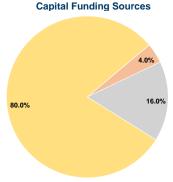

#### **Sources of Capital Funds Expended**

Fare Revenues 0.0% Local Funds \$19,988 4.0% State Funds \$79,950 16.0% Federal Assistance \$399.752 80.0% Other Funds \$0 0.0% **Total Capital Funds Expended** \$499,690 100.0%