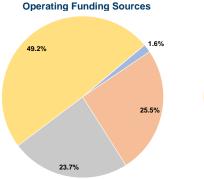

### Vehicles Operated at Maximum Service

|                 | Directly | Purchased      | Operating | Fare     | Uses of Capital |               | Annual Vehicle | Annual Vehicle |
|-----------------|----------|----------------|-----------|----------|-----------------|---------------|----------------|----------------|
| Mode            | Operated | Transportation | Expenses  | Revenues | Funds Annual U  | nlinked Trips | Revenue Miles  | Revenue Hours  |
| Demand Response | 3        | · -            | \$80,223  | \$2,366  | \$125,025       | 4,731         | 20,842         | 1,186          |
| Bus             | 7        | -              | \$588,307 | \$8,650  | \$374,665       | 167,320       | 195,978        | 13,008         |
| Total           | 10       | -              | \$668,530 | \$11,016 | \$499,690       | 172,051       | 216,820        | 14,194         |